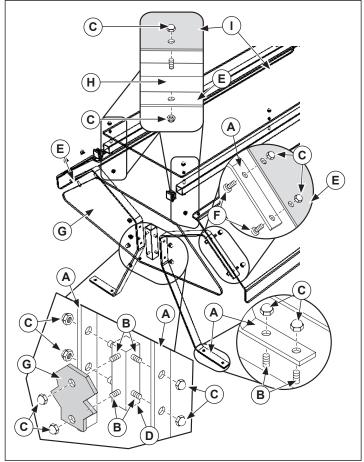

# THREE PIECE BREATH GUARD INSTALLATION

Some units are shipped with a breath guard not installed. To install the breath guard follow these steps:

#### NOTE:

Use caution when tightening the cap nuts. Overtightening may cause the plastic to crack.

1. Install the breath guard uprights (A) to the studs (B) securing with cap nuts (C) as shown. See Figures 1 and 2. Repeat for all four uprights.

#### Figure 2. Three Piece Breath Guard Installation

- 2. Install the breath guard support tube (D) between the uprights (A) securing with cap nuts (C) as shown. Repeat on the other side.
- 3. Install the side breath guards (E) securing with screws (F) and cap nuts (C) as shown. Repeat for all mounting locations.
- 4. Install the side shield (G) to the support tube (D) securing with cap nuts (C) as shown. Repeat on the other side.
- Install the support bar and stud assembly (H) to the side breath guards (E). Repeat for all mounting locations.
- Install the top breath guard (I) to the support bar and stud assembly (H) securing with cap nuts (C). Repeat for all mounting locations.