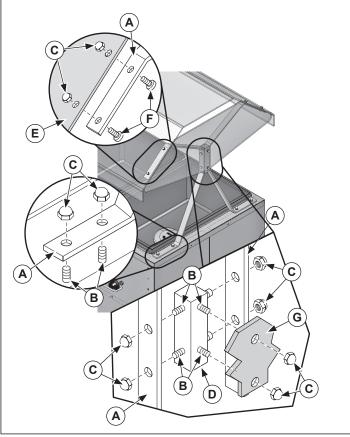

## ONE PIECE BREATH GUARD INSTALLATION

Some units are shipped with a breath guard not installed. To install the breath guard follow these steps:

#### NOTE:

Use caution when tightening the cap nuts. Overtightening may cause the plastic to crack.

1. Install the breath guard uprights (A) to the studs (B) securing with cap nuts (C) as shown. See Figure 1. Repeat for all four uprights.

Figure 1. One Piece Breath Guard Installation

- 2. Install the breath guard support tube (D) between the uprights (A) securing with cap nuts (C) as shown. Repeat on the other side.
- 3. Install the one piece breath guard (E) securing with screws (F) and cap nuts (C) as shown. Repeat for all four mounting locations.
- 4. Install the side breath protector (G) to the support tube (D) securing with cap nuts (C) as shown. Repeat on the other side.