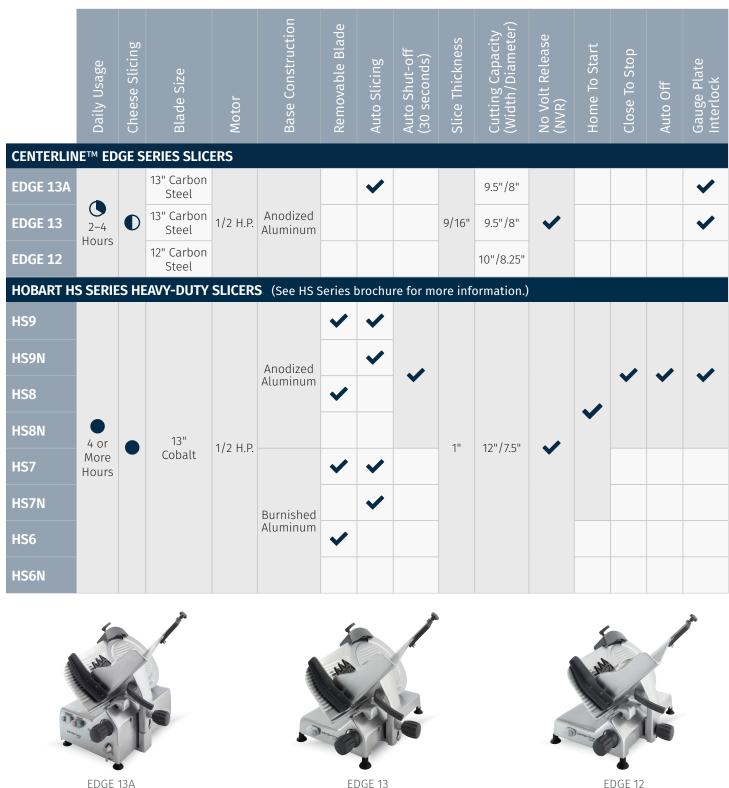

### **Hobart Ownership Benefits**

Model shown: EDGE 13A

Features for EDGE 12 and EDGE 13 may vary.

= Performance  $()^+$  = Sanitation & Cleaning  $()^-$  = Ease of Use

= Operator Assurance

Picking the right slicer for your needs is important. See the back page to find which slicer has the features that are the best match for your kitchen.

## THE RIGHT FEATURES TO FIT YOUR KITCHEN

Exceptional, easy-to-use features in an economical package.

All of our slicers are designed to handle meats, cheeses and vegetables.

EDGE 13

Simply designed. To be the best. For you.