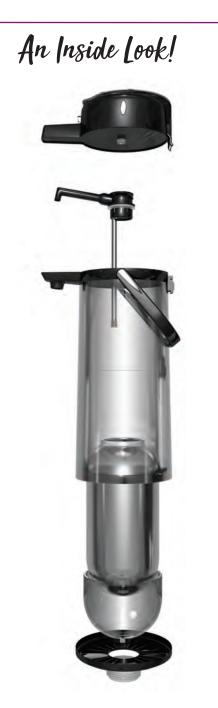

ECAL22S- Lever ECA22S- Pump 6" X 8" X 16" 2.2 Liter (74.4 oz.) Glass Vacuum

ECAL25S- Lever ECA25S- Pump 6" X 8" X 17" 2.5 Liter (84.5 oz.) Glass Vacuum

ECAL30S- Lever ECA30S-Pump 6" X 8" X 18" 3 Liter (101.4 oz.) Glass Vacuum

## Eco-Air® Jeweled Body







ECAJL22S- Lever 6" X 8" X 16" 2.2 Liter (74.4 oz.) Glass Vacuum

ECAJ22SS- Pump 6" X 8" X 16" 2.2 Liter (74.4 oz.) Glass Vacuum



## Eco-Air® Smooth Plastic





ECAL22PBLK- Lever ECA22PBL- Pump 6" X 8" X 16" 2.2 Liter (74.4 oz.) Glass Vacuum

ECALS22PBLK-Lever ECAS22PBLK-Pump 6" X 8" X 16" 2.4 Liter (81.1 oz.) SS Vacuum 146



### Eco-Air® Ribbed Plastic





ECAL22PBLMAT- Lever ECA22PBLMAT- Pump 6" X 8" X 16" 2.2 Liter (74.4 oz.) Glass Vacuum (

ECALS22PBLMAT- Lever ECAS22PBLMAT- Pump 6" X 8" X 16" 2.4 Liter (81.1 oz.) SS Vacuum