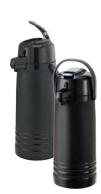

### Eco-Air® Ribbed Plastic

ECAL22PBLMAT- Lever ECA22PBLMAT- Pump 6" X 8" X 16" 2.2 Liter (74.4 oz.) Glass Vacuum (

ECALS22PBLMAT- Lever ECAS22PBLMAT- Pump 6" X 8" X 16" 2.4 Liter (81.1 oz.) SS Vacuum