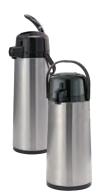

# Eco-Air® Smooth Body

ECAL19S- Lever ECA19S-Pump 6" X 8" X 15" 1.9 Liter (64.2 oz.) Glass Vacuum

ECALS22SS- Lever ECAS22S- Pump 6" X 8" X 16" 2.4 Liter (81.1 oz.) SS Vacuum 146

ECAL22S- Lever ECA22S- Pump 6" X 8" X 16" 2.2 Liter (74.4 oz.) Glass Vacuum

ECAL25S- Lever ECA25S- Pump 6" X 8" X 17" 2.5 Liter (84.5 oz.) Glass Vacuum

ECAL30S- Lever ECA30S-Pump 6" X 8" X 18" 3 Liter (101.4 oz.) Glass Vacuum