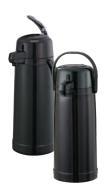

## Eco-Air® Jeweled Body

ECAJL22S- Lever 6" X 8" X 16" 2.2 Liter (74.4 oz.) Glass Vacuum

ECAJ22SS- Pump 6" X 8" X 16" 2.2 Liter (74.4 oz.) Glass Vacuum

## Eco-Air® Smooth Plastic

ECAL22PBLK- Lever ECA22PBL- Pump 6" X 8" X 16" 2.2 Liter (74.4 oz.) Glass Vacuum

ECALS22PBLK-Lever ECAS22PBLK-Pump 6" X 8" X 16" 2.4 Liter (81.1 oz.) SS Vacuum 146