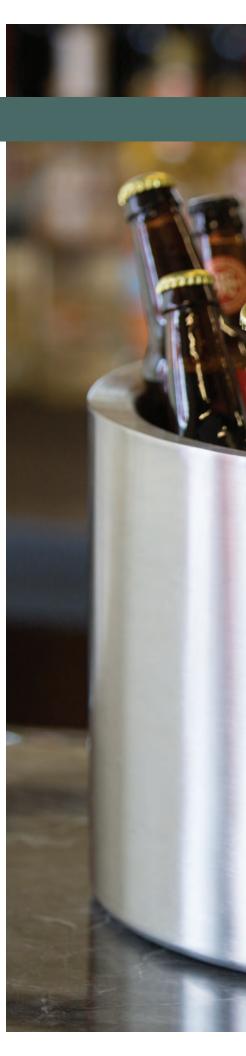

## **DOUBLE WALL PARTY TUB**

No party is complete without our **Double Wall Party Tub**. Its large 14.5-inch opening can fit almost an entire case of beer, water or soda, to keep chilled at your next event. And since it's double walled, you don't have to worry about it sweating in the heat and creating a messy puddle to clean up.

## **Features:**

- Double wall construction
- Condensation free exterior
- 18/8 stainless steel resists corrosion
- Brushed finish reduces fingerprints