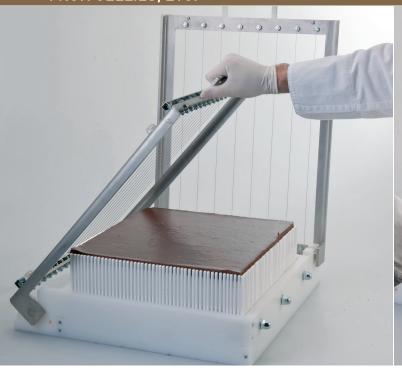

## **DOUBLE GUITAR CANDY SLICER**

The double guitar avoids having to turn product when slicing, saving time and provides improved cutting precision. Device must be used with two cutting frames. Cutting arms interchangeable with necessary tools.

- Cuts into five different rectangular shapes.
- Cutting arms available in four different sizes.
- Dishwasher safe base.
- Stainless steel plate, wire key and 3 spare wires included.

| Item#  |                         |  |
|--------|-------------------------|--|
| 263540 | Base only               |  |
| 263542 | Cutting Arm 1/2" only   |  |
| 263543 | Cutting Arm 7/8" only   |  |
| 263544 | Cutting Arm 1 1/5" only |  |
| 263545 | Cutting Arm 1 3/4" only |  |
| 263512 | Spare Wire 27 1/2" only |  |
|        | Dimensions of the base: |  |
|        | 20" x 20" x 6 1/2" high |  |
|        | Overall dimensions:     |  |
|        | 24" x 24" x 6 1/2" high |  |