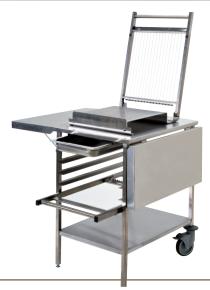

 Working plate in stainless steel fitting two foldable side tables.

- Structured with two pivot wheels with brakes and adjustable cylinder wheels insuring good stability.
- Includes four racks for storing, cutting frames, sheets or grids and slide out drawer.

## TROLLEY FOR GUITAR SLICER

Table specially designed for slicing with guitar machine.

| Item # | Working plate " | Folding side tables" | Total surface"  |
|--------|-----------------|----------------------|-----------------|
| 263500 | 21 1/4 x 26 3/4 | 13 3/4 x 30 3/4      | 48 7/8 x 30 3/4 |