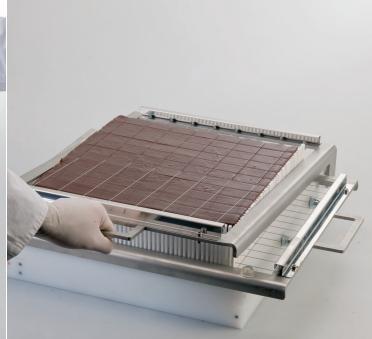

## **DOUBLE GUITAR CANDY SLICER**

The double guitar avoids having to turn product when slicing, saving time and provides improved cutting precision. Device must be used with two cutting frames. Cutting arms interchangeable with necessary tools.

- Cuts into five different rectangular shapes.
- Cutting arms available in four different sizes.
- Dishwasher safe base.
- Stainless steel plate, wire key and 3 spare wires included.

| Item#  |                         |  |
|--------|-------------------------|--|
| 263540 | Base only               |  |
| 263542 | Cutting Arm 1/2" only   |  |
| 263543 | Cutting Arm 7/8" only   |  |
| 263544 | Cutting Arm 1 1/5" only |  |
| 263545 | Cutting Arm 1 3/4" only |  |
| 263512 | Spare Wire 27 1/2" only |  |
|        | Dimensions of the base: |  |
|        | 20" x 20" x 6 1/2" high |  |
|        | Overall dimensions:     |  |
|        | 24" x 24" x 6 1/2" high |  |