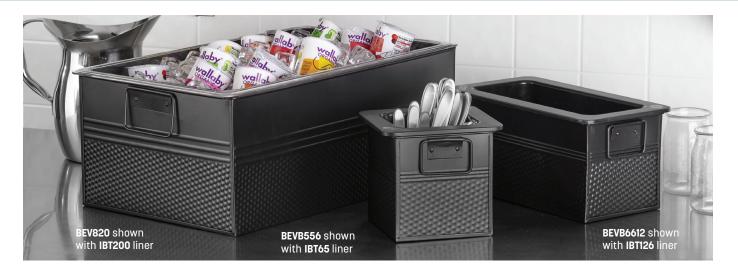

## Rectangular Hammered Tubs

Perfect for cafeterias, parties and buffets, these stylishly retro hammered tubs can be fitted with insulated and polycarbonate inserts.

## **Black**

BEVB556 %-Size, 6 1/4" L x 5 3/4" W x 5 3/4" H

(15.9 x 14.6 x 14.6 cm)

BEVB6612 1/3-Size, 12 1/4" L x 6 1/4" W x 6" H

(31.1 x 15.9 x 15.2 cm)

BEV820 Full-Size, 20 1/2" L x 12 1/2" W x 8" H

(52 x 31.8 x 20.3 cm)

## Beverage Inserts /!

IBT65 1/6-Size Insulated Insert 1/3-Size Insulated Insert

IBT200 Full-Size Polycarbonate Insert

WARNING: This product can expose you to chemicals including Bisphenol A (BPA), which is known to the State of California to cause birth defects or other reproductive harm. For more information, go to www.P65warnings.ca.gov. Warning applies to State of California only.