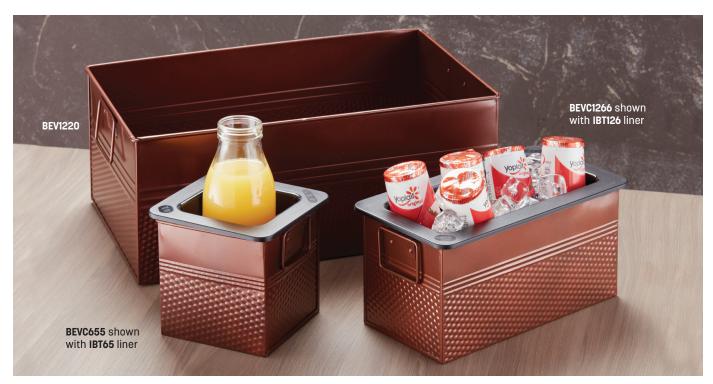

## Rectangular Hammered Tubs

Perfect for cafeterias, parties and buffets, these stylishly retro hammered tubs can be fitted with insulated and polycarbonate inserts.

## Copper

BEVC655 %-Size, 6 1/4" L x 5 3/4" W x 5 3/4" H

(15.9 x 14.6 x 14.6 cm)

BEVC1266 1/3-Size, 12 1/4" L x 6 1/4" W x 6" H

(31.1 x 15.9 x 15.2 cm)

BEV1220 Full-Size, 20 ½" L x 12 ½" W x 8" H

(52 x 31.8 x 20.3 cm)

## Beverage Inserts /!

IBT65 1/6-Size Insulated Insert 1/3-Size Insulated Insert

IBT200 Full-Size Polycarbonate Insert

WARNING: This product can expose you to chemicals including Bisphenol A (BPA), which is known to the State of California to cause birth defects or other reproductive harm. For more information, go to www.P65warnings.ca.gov. Warning applies to State of California only.