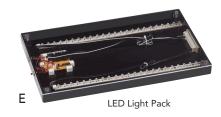

ITEM LED100 | LED Light Pack

## E. OPTIONAL LED UNIT Over 20 Speeds and Color Patterns. Use 1 for Small Ice Displays and 2 For Large Ice Displays. ITEM LED100 | LED Light Pack