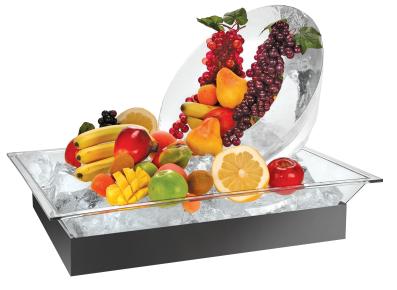

## C. LARGE RECTANGLE CLEAR ICE TRAYS WITH SOLID BASES

Includes Stand, PETG Ice Pan, Drainage Hose, and Basic LED Lighting. Ships by Truck Only. ITEM 987-12 48Wx24Dx5½H

OPTIONAL LED UNIT Over 20 Speeds and Color Patterns. Use 1 for Small Ice Displays and 2 For Large Ice Displays.

## D. SMALL RECTANGLE CLEAR ICE TRAYS WITH SOLID BASES

Includes Stand, PETG Ice Pan, Drainage Hose, and Basic LED Lighting. Ships by Truck Only. ITEM 986-12 | 28½Wx20½Dx5½H