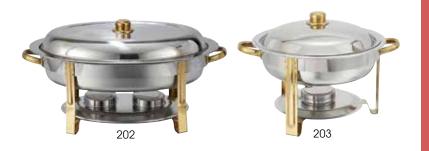

## **CROWN MEDIUM-WEIGHT SERIES**

- Classic art deco design with gold-tone accents
- Polished stainless steel with mirror finish covers
- 8 quart full-size chafer features a frame clip for the cover
- Includes food pan, water pan and fuel holder(s)

| 00. | ITEM   | DESCRIPTION             | UOM   | CASE  |
|-----|--------|-------------------------|-------|-------|
| NSF | 201    | 8 Qt Full-Size          | Set   | 1     |
|     | 202    | 6 Qt Oval               | Set   | 1     |
|     | 203    | 4 Qt Round              | Set   | 1     |
|     | C-WPF  | Water Pan for 201       | Each  | 6     |
|     | 202-WP | Water Pan for 202       | Each  | 12    |
|     | 203-WP | Water Pan for 203       | Each  | 12    |
|     | SPF2   | Food Pan for 201, NSF   | Each  | 6/12  |
|     | 202-FP | Food Pan for 202        | Each  | 12    |
|     | 203-FP | Food Pan for 203        | Each  | 12    |
|     | C-F1   | Fuel Holder with Cover  | Each  | 12/48 |
|     | C-FT   | ruerriolaer wiiir cover | LUCII | 12/40 |