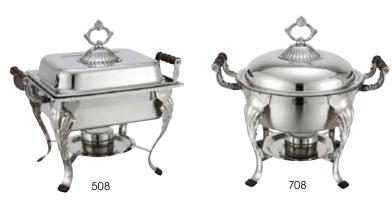

- Elegance combined with ornate details; the Crown collection is designed exclusively for formal settings
- Stainless steel mirror finish
- Sculpted handles and legs
- Includes food pan, water pan and fuel holder(s)

| ~   | TITEM  | DESCRIPTION             | UOM  | CASE  |
|-----|--------|-------------------------|------|-------|
| NSF | 408-1  | 8 Qt Full-Size          | Set  | 1     |
|     | 508    | 4 Qt Half-Size, Square  | Set  | 1     |
|     | 708    | 6 Qt Round              | Set  | 1     |
|     | C-WPF  | Water Pan for 408-1     | Each | 6     |
|     | 508-WP | Water Pan for 508       | Each | 6     |
|     | 708-WP | Water Pan for 708       | Each | 1/6   |
|     | SPF2   | Food Pan for 408-1, NSF | Each | 6/12  |
|     | 508-FP | Food Pan for 508        | Each | 10    |
|     | 708-FP | Food Pan for 708        | Each | 1/6   |
|     | C-F1   | Fuel Holder with Cover  | Each | 12/48 |
|     |        |                         |      |       |