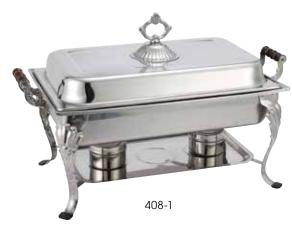

- Elegance combined with ornate details; the Crown collection is designed exclusively for formal settings
- Stainless steel mirror finish
- Sculpted handles and legs
- Includes food pan, water pan and fuel holder(s)

| ~   | TITEM  | DESCRIPTION             | UOM  | CASE  |
|-----|--------|-------------------------|------|-------|
| NSF | 408-1  | 8 Qt Full-Size          | Set  | 1     |
|     | 508    | 4 Qt Half-Size, Square  | Set  | 1     |
|     | 708    | 6 Qt Round              | Set  | 1     |
|     | C-WPF  | Water Pan for 408-1     | Each | 6     |
|     | 508-WP | Water Pan for 508       | Each | 6     |
|     | 708-WP | Water Pan for 708       | Each | 1/6   |
|     | SPF2   | Food Pan for 408-1, NSF | Each | 6/12  |
|     | 508-FP | Food Pan for 508        | Each | 10    |
|     | 708-FP | Food Pan for 708        | Each | 1/6   |
|     | C-F1   | Fuel Holder with Cover  | Each | 12/48 |
|     |        |                         |      |       |