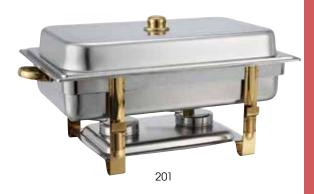

## **CROWN MEDIUM-WEIGHT SERIES**

- Classic art deco design with gold-tone accents
- Polished stainless steel with mirror finish covers
- 8 quart full-size chafer features a frame clip for the cover
- Includes food pan, water pan and fuel holder(s)

| 00. | ITEM   | DESCRIPTION             | UOM   | CASE  |
|-----|--------|-------------------------|-------|-------|
| NSF | 201    | 8 Qt Full-Size          | Set   | 1     |
|     | 202    | 6 Qt Oval               | Set   | 1     |
|     | 203    | 4 Qt Round              | Set   | 1     |
|     | C-WPF  | Water Pan for 201       | Each  | 6     |
|     | 202-WP | Water Pan for 202       | Each  | 12    |
|     | 203-WP | Water Pan for 203       | Each  | 12    |
|     | SPF2   | Food Pan for 201, NSF   | Each  | 6/12  |
|     | 202-FP | Food Pan for 202        | Each  | 12    |
|     | 203-FP | Food Pan for 203        | Each  | 12    |
|     | C-F1   | Fuel Holder with Cover  | Each  | 12/48 |
|     | C-FT   | ruerriolaer wiiir cover | LUCII | 12/40 |