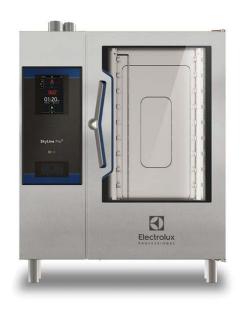

| ITEM #  |
|---------|
| MODEL # |
| MODEL # |
| NAME #  |
| 010     |
| SIS #   |

219652 (ECOE101K3L0)

SKYLINE PROS OVEN 10 HALF SHEET PANS (13" X 18") OR 10 HOTEL SHEET PANS (12" X 20")TOUCH-ELECTRIC 208V -BOILERLESS

## Item No.

Combi oven with high resolution full touch screen interface, multilanguage, IPX5, ETL, EnergyStar, Ergocert

- BOILERLESS
- OptiFlow: air distribution system with 7 fan speed levels
- SkyClean: Automatic and built-in self cleaning system with integrated descale of the steam generator.
- 2 Cooking modes: Programs, Manual
- Special functions: MultiTimer cooking, Plan-n-Save, SkyHub homepage, agenda MyPlanner, automatic backup mode to avoid downtime
- USB port to download HACCP data, programs and settings. Connectivity to the cloud ready
- 6-point multi sensor core temperature probe
- Triple-glass door with double LED lights line

## **Main Features**

AIA#

- Touchscreen: High resolution interface (translated into more than 30 languages including Spanish and French)
   color-blind friendly panel.
- Instant steam generator: Boilerless steaming function to add and retain moisture for high quality, consistent cooking results. Automatic moistener (11 settings)
- Dry, hot convection cycle (77 °F 575 °F/25°C 300 °C): ideal for convection cooking.
- EcoDelta cooking: cooking with food probe maintaining preset temperature difference between the core of the food and the cooking chamber.
- Programs mode: a maximum of 1000 recipes can be stored in the oven's memory, to recreate the exact same recipe at any time. The recipes can be group in 16 different categories to better organize the menu. 16-step cooking programs also available.
- MultiTimer: Special feature to manage up to 20 different cooking cycles at the same time in the same cavity guaranteeing even cooking results. Up to 200 MultiTimer available programs
- OptiFlow: airflow managent system to achieve maximum performance in cooking eveness and temperature control thanks to the special design of the cooking chamber, the high precision variable speed fan and the venting valve.
- Reversible Fan: 7 speed fan levels from 300 to 1500 RPM with reverse rotation for optimal evenness. Fan stops in less than 5 seconds when door is opened.
- Picture Management: upload full customized images of cooking cycles or food items
- Automatic cool-down and pre-heat function
- Reduced-Power Feature: To consume less energy during customized slow cooking cycles.
- SkyClean: Automatic self cleaning system with integrated descaling of the steam boiler. 5 automatic cycles (soft, medium, strong, extra strong, rinse-only) and green functions to save energy, water, detergent and rinse aid. Also programmable with delayed start.
- 2 cleaning detergent option available: the standard, solid and liquid as an option (requires accessory)
- Plan-n-Save: the oven organizes the sequence of the chosen cooking cycles to optimize the processes in the kitchen reduxing time and energy consumption.
- Make-it-mine: feature to allow full personalization or locking of the user interface by selecting what is visible on screen
- SkyHub:customizable homepageto allow the user to group theirfavorite functions for immediate access when operating.
- MyPlanner: on-screen agenda where the user can plan their daily work, set reminders for several users and receive personalized alerts for each activity
- GreaseOut: predisposed for integrated grease drain and collection for safer operations (dedicated base as optional accessory).
- USB port: to download HACCP data, share cooking programs and configurations. USB port also allows to

#### Construction

- Human centered design: with 4-star certification for ergonomics and usability.
- Door handle: ergonomic wing-shaped design for handsfree door opening with elbow, to allow simple trays management (Registered Design at EPO).
- Seamless hygienic internal chamber with all rounded corners for easy cleaning.
- 304 AISI stainless steel construction throughout.
- Front access to control board for easy service.
- IPX 5 spray water protection certification for easy cleaning.
- Supplied with 6 tray rack for hotel pans, 2 2/3" pitch.
- Triple thermo-glazed door: with 2 hinged inside panels for easy cleaning and double LED lights line.