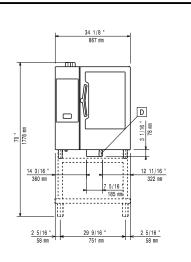

## Installation:

Clearance: 2 in (5 cm) rear Clearance:

and right hand sides.

Suggested clearance for

20 in (50 cm) left hand side. service access:

Capacity:

GN: 10 - 1/1 Gastronorm Max load capacity: 110 lbs (50 kg) Hotel pans: 10 - 12" X 20" Half-size sheet pans: 10 - 13" X 18"

**Key Information:** 

Door hinges: Right Side External dimensions, Width: 34 1/8" (867 mm) External dimensions, Depth: 30 1/2" (775 mm) 41 5/8" (1058 mm) External dimensions, Height: Net weight: 306 lbs (138.8 kg)