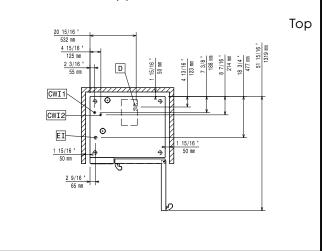

33 1/2 ' 11/16 958 mm 2 5/16 " 4 15/16 "

CWI1 = Cold Water inlet

EI = Electrical connection

CWI2 = Cold Water Inlet 2

D = Drain

DO = Overflow drain pipe

## **Electric**

Front

Side

Supply voltage:

219652 (ECOE101K3L0) 208 V/3 ph/60 Hz

Electrical power, default: 19 kW

Circuit breaker required

Current consumption: 56.3 Amps

Water:

Water inlet "FCW" connection: 3/4"

Pressure: 15-65 psi (1-4.5 bar)

Drain "D": 2" (50 mm)

Max inlet water supply

temperature: 86°F (30°C) Chlorides: <10 ppm >285 µS/cm Conductivity:

Water inlet cold 2: 1/2"