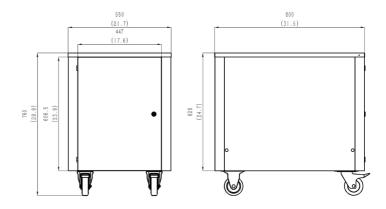

### **SPECIFICATIONS**

| Dimensions | Net (mm/in) | Shipping (mm/in) |
|------------|-------------|------------------|
| Width      | 550 / 21.7  | 590 / 23.2       |
| Depth      | 800/31.5    | 850/33.5         |
| Height     | 760 / 30.0  | 780 / 30.7       |
| Weight     | Kg/lb       |                  |

| Weight   | Kg/lb                |  |
|----------|----------------------|--|
| Net      | 35 / 78              |  |
| Shipping | 54 / 120             |  |
| Volume   | 0.39 CBM / 13.81 CBF |  |

**SPACEMAN USA** 