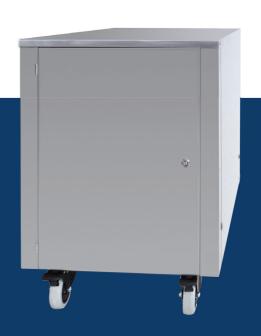

# **CART-550**

# **CART / TROLLEY**

Stainless Steel Cabinet

Designed to fit All Spaceman Countertop models

# Heavy duty cart / trolley with **Large Storage** cabinet to hold countertop machines

#### **Full Stainless Steel Build**

Food grade full stainless steel panels for food service environment; reinforced top panel to support heavy countertop equipment

## **Heavy Duty Casters**

Heavy duty 4" casters that support up to 540kg/1200lbs of weight; front swivel casters allow smooth and flexible maneuver; easy foot locks ensure stability.