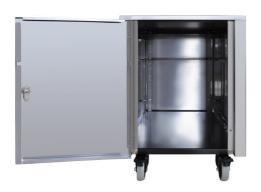

### Large Storage Cabinet

Close to 0.2 CBM/7 CBF storage space available with full front access through a hinged door with quarter turn door lock