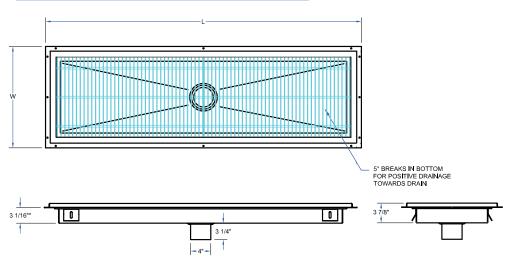

### 4" DEEP W/ SUBWAY-STYLE STAINLESS STEEL GRATING AND REMOVABLE PERFORATED STRAINED

#### **FEATURES:**

- ACCOMODATES A 4" O.D. DIAMETER DRAIN PIPE 3.25" LONG
- REMOVABLE GRATE WITH 1/8" STAINLESS STEEL BARS ON 3/4" CENTERS
- 5 DEGREE BREAKS IN BOTTOM FOR POSITIVE DRAINAGE TOWARDS DRAIN
- INCLUDES DRAINAGE GRATE WITH 1/4" HOLES

## **DETAILED SPECIFICATIONS**

SOME UNITS SHIP UNASSEMBLED FOR REDUCED SHIPPING COST. ALL DIMENSIONS ARE TYPICAL. TOLERANCE +/- .500" KaTom is constantly engaged in a program of improving products and therefore reserves the right to change specifications without prior notice.