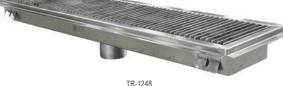

#### **FLOOR TROUGHS - STAINLESS STEEL 14GA**

| LENGTH | 12" WIDE | WEIGHT<br>(LBS) | 18" WIDE | WEIGHT<br>(LBS) |
|--------|----------|-----------------|----------|-----------------|
| 24"    | TR-1224  | 25              | TR-1824  | 37              |
| 36"    | TR-1236  | 37              | TR-1836  | 56              |
| 48"    | TR-1248  | 50              | TR-1848  | 76              |
| 60"    | TR-1260  | 62              | TR-1860  | 93              |