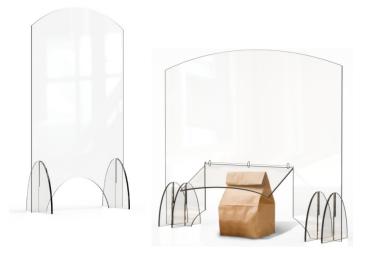

## **SPECIFICATIONS**

| Item   | Dimension      | Window Dimension     | Replacement |
|--------|----------------|----------------------|-------------|
| Number | W x D x H (IN) | W x H (IN)           | Foot        |
| AG001  | 24x4.7x15.5    | n/a                  | - AGF001    |
| AG002  |                | 16x5                 |             |
| AG003  | 36x4.7x15.5    | n/a                  |             |
| AG004  |                | 28x5                 |             |
| AG005  | 48x4.7x15.5    | n/a                  |             |
| AG006  |                | 32x5                 |             |
| AG007  | 24x8x28        | n/a                  | AGF002      |
| AG008  |                | 16x6.5               |             |
| AG009  | 36x8x28        | n/a                  |             |
| AG010  |                | 28x6.5               |             |
| AG011  | 48x8x28        | n/a                  |             |
| AG012  |                | 32x6.5               |             |
| AG013* | 48x10x28       | 32x6.5 (Door: 24x15) |             |
| AG014  | - 24x10x40     | n/a                  | AGF003      |
| AG015  |                | 16x6.5               |             |
| AG016  | 36x10x40       | n/a                  |             |
| AG017  |                | 28x6.5               |             |
| AG018  | 48x10x40       | n/a                  |             |
| AG019  |                | 32x6.5               |             |
| AG020* |                | 32x6.5 (Door: 24x15) |             |