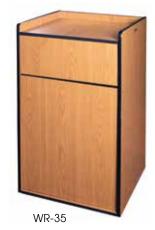

### WASTE RECEPTACLE

- ♦ For indoor use
- Features tray-top design with 9"H self-return door
- Fits up to 35 gallon capacity trash can
- ♦ Inside dimensions: 22-7/16"L x 22-7/16"W x 41-11/32"H
- Ships knocked down
- Light natural-wood color

|  | ITEM  | DESCRIPTION                 | UOM  | CASE |  |
|--|-------|-----------------------------|------|------|--|
|  | WR-35 | 23-1/2"  x 23-3/4"\W x 44"H | Fach | 1    |  |

Self-return swing door

## WASTE RECEPTACLE