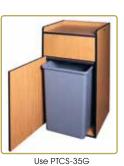

### WASTE RECEPTACLE

- ♦ For indoor use
- Features tray-top design with 9"H self-return door
- Fits up to 35 gallon capacity trash can
- ♦ Inside dimensions: 22-7/16"L x 22-7/16"W x 41-11/32"H
- Ships knocked down
- Light natural-wood color

|  | ITEM  | DESCRIPTION                 | UOM  | CASE |  |
|--|-------|-----------------------------|------|------|--|
|  | WR-35 | 23-1/2"  x 23-3/4"\W x 44"H | Fach | 1    |  |

Self-return swing door

## WASTE RECEPTACLE