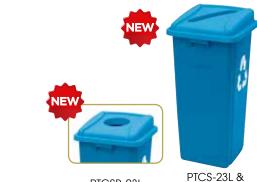

#### SQUARE TRASH CANS AND LIDS

- ◆ Large 23 or 35 gallon sizes ideal for high-traffic areas
- Soft-close gravity lids, no springs
- Trash cans and lids sold separately

# SQUARE CANS & LIDS

PTCSB-23L

PTCS-23L & PTCSP-23L