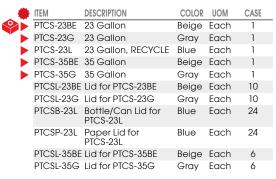

#### SQUARE TRASH CANS AND LIDS

- ◆ Large 23 or 35 gallon sizes ideal for high-traffic areas
- Soft-close gravity lids, no springs
- Trash cans and lids sold separately

# SQUARE CANS & LIDS

PTCSB-23L

PTCS-23L & PTCSP-23L