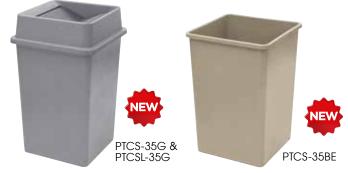

#### SQUARE TRASH CANS AND LIDS

- ◆ Large 23 or 35 gallon sizes ideal for high-traffic areas
- Soft-close gravity lids, no springs
- Trash cans and lids sold separately

# SQUARE CANS & LIDS

PTCSB-23L

PTCS-23L & PTCSP-23L