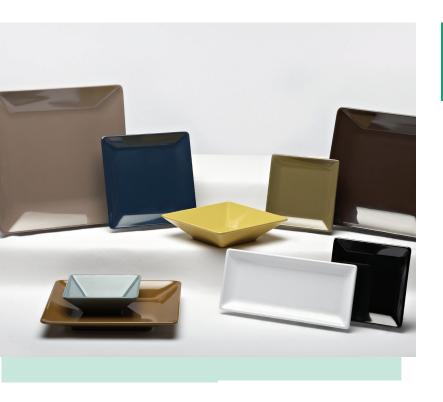

### **Features & Benefits**

- · Made from heavy weight melamine
- Break and chip resistant
- Commercial dishwasher safe
- · Handles both hot and cold food
- Has the look of porcelain at a fraction of the cost
- Great for restaurants, universities, hotels, managed care operations, cafeterias, caterers, and many more settings!

#### **D55SQ**

Square Plate 5" sq. x 3/4" h.

#### **D77SQ**

Square Plate 7" sq. x 3/4" h.

#### **D99SQ**

Square Plate 9" sq. x 1" h.

#### **D1111SQ**

Square Plate 11 1/2" sq. x 1 1/2" h.

#### D1313SQ

Square Plate 13" sq. x 1 3/4" h.

**D126RC** 

Rectangular Platter 12" x 5 1/2" x 3/4" h.

**DB772SQ** 

Square Bowl, 24 oz. 7" sq. x 2" h.

#### DB834SQ

Square Bowl, 1.6 qt. 8 3/4" sq. x 2" h.