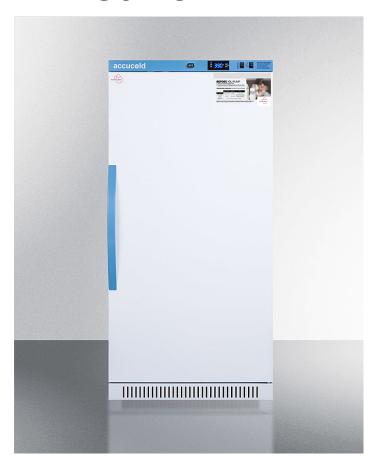

# **MLRS8MC**

50" x 23.38" x 24.38" (H x W x D)

All-refrigerator for breast milk storage with 7 adjustable shelves

### **Highlights:**

Ideal for work environments and offices complying with Section 4207 of the Patient Protection and Affordable Care Act

Perfect for employee wellness rooms, daycare centers, and lactation lounges

#### **Product Features:**

| Easy to use               | User-friendly design ensures effortless use for mothers and facility managers alike          |
|---------------------------|----------------------------------------------------------------------------------------------|
| CDC-compliant temperature | Preset temperature remains within recommended range for mother's milk storage                |
| Adjustable wire shelves   | Multiple shelf positions spaced at ½" for improved air circulation and storage               |
| Sealed cabinet design     | Allows for unit to be freestanding                                                           |
| Door lock                 | Added security on the exterior door (2 keys included)                                        |
| Reversible door           | Provides flexibility in product placement                                                    |
| LED display               | Allows for easy reading of unit temperature                                                  |
| Power loss alarm          | Alerts when unit loses power; NOTE: Alarm is battery-powered and has a limited time to alarm |
| Door alarm                | Sounds if door is left open for more than 3 minutes                                          |