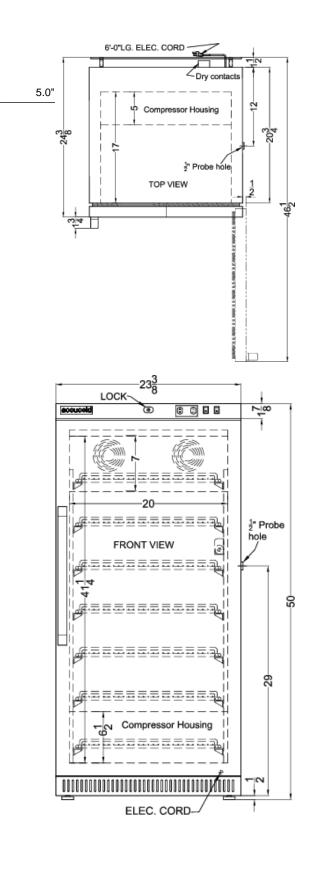

### **MLRS8MC Specifications:**

Compressor Step Depth

| Overview           Height of Cabinet         50.0" (127 cm)           Width         23.38" (59 cm)           Width with Door Open         23.88" (61 cm)           Depth         24.38" (62 cm)           Depth with Handle         26.13" (66 cm)           Depth with door at 90°         46.5" (118 cm) |
|------------------------------------------------------------------------------------------------------------------------------------------------------------------------------------------------------------------------------------------------------------------------------------------------------------|
| Width       23.38" (59 cm)         Width with Door Open       23.88" (61 cm)         Depth       24.38" (62 cm)         Depth with Handle       26.13" (66 cm)                                                                                                                                             |
| Width with Door Open       23.88" (61 cm)         Depth       24.38" (62 cm)         Depth with Handle       26.13" (66 cm)                                                                                                                                                                                |
| Depth         24.38" (62 cm)           Depth with Handle         26.13" (66 cm)                                                                                                                                                                                                                            |
| Depth with Handle 26.13" (66 cm)                                                                                                                                                                                                                                                                           |
|                                                                                                                                                                                                                                                                                                            |
| Depth with door at 90° 46.5" (118 cm)                                                                                                                                                                                                                                                                      |
|                                                                                                                                                                                                                                                                                                            |
| Capacity 8.0 cu.ft. (227 L)                                                                                                                                                                                                                                                                                |
| Defrost Type Automatic                                                                                                                                                                                                                                                                                     |
| Door White                                                                                                                                                                                                                                                                                                 |
| Cabinet White                                                                                                                                                                                                                                                                                              |
| US Electrical Safety ETL                                                                                                                                                                                                                                                                                   |
| Canadian Electrical ETL-C<br>Safety                                                                                                                                                                                                                                                                        |
| Amps 1.4                                                                                                                                                                                                                                                                                                   |
| Voltage/Frequency 115 V AC/60 Hz                                                                                                                                                                                                                                                                           |
| Weight 160.0 lbs. (73 kg)                                                                                                                                                                                                                                                                                  |
| Shipping Weight 170.0 lbs. (77 kg)                                                                                                                                                                                                                                                                         |
| Estimated Time to Ship 3 to 5 days                                                                                                                                                                                                                                                                         |
| Parts & Labor Warranty 2 Years                                                                                                                                                                                                                                                                             |
| Compressor Warranty 5 Years                                                                                                                                                                                                                                                                                |
| Refrigerator Features                                                                                                                                                                                                                                                                                      |
| Door Swing RHD                                                                                                                                                                                                                                                                                             |
| Reversible Yes                                                                                                                                                                                                                                                                                             |
| Shelf Type Wire                                                                                                                                                                                                                                                                                            |
| Shelf Qty 7                                                                                                                                                                                                                                                                                                |
| Adjustable Shelves Yes                                                                                                                                                                                                                                                                                     |
| Thermostat Type Digital                                                                                                                                                                                                                                                                                    |
|                                                                                                                                                                                                                                                                                                            |
| Fan Type Interior                                                                                                                                                                                                                                                                                          |
| 71 -                                                                                                                                                                                                                                                                                                       |
| - 71                                                                                                                                                                                                                                                                                                       |
| Refrigerant Type R600a Refrigerant Amount 1.73oz.                                                                                                                                                                                                                                                          |
| Refrigerant Type R600a Refrigerant Amount 1.73oz.                                                                                                                                                                                                                                                          |
| Refrigerant Type R600a Refrigerant Amount 1.73oz. Interior Light Yes                                                                                                                                                                                                                                       |
| Refrigerant Type R600a Refrigerant Amount 1.73oz. Interior Light Yes Temperature Range 33 to 40°F                                                                                                                                                                                                          |
| Refrigerant Type R600a Refrigerant Amount 1.73oz. Interior Light Yes Temperature Range 33 to 40°F  Dimensions Interior Height 41.25" (105 cm)                                                                                                                                                              |
| Refrigerant Type R600a Refrigerant Amount 1.73oz. Interior Light Yes Temperature Range 33 to 40°F  Dimensions Interior Height 41.25" (105 cm) Interior Width 20.0" (51 cm)                                                                                                                                 |
| Refrigerant Type R600a Refrigerant Amount 1.73oz. Interior Light Yes Temperature Range 33 to 40°F  Dimensions Interior Height 41.25" (105 cm) Interior Width 20.0" (51 cm)                                                                                                                                 |