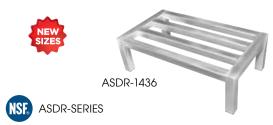

## **ALUMINUM DUNNAGE RACKS**

- Great for storing items off the floor in any environment
- NSF listed

|   | ITEM      | DESCRIPTION             | WxL       | HT  | UOM  | CASE |
|---|-----------|-------------------------|-----------|-----|------|------|
|   | ASDR-1424 | Holds up to<br>1200 Lbs | 14" x 24" | 8"  | Each | 8    |
| * | ASDR-1436 | Holds up to<br>900 Lbs  | 14" x 36" | 8"  | Each | 6    |
|   | ASDR-1448 | Holds up to 900 Lbs     | 14" x 48" | 8"  | Each | 6    |
|   | ASDR-2036 | Holds up to<br>1800 Lbs | 20" x 36" | 8"  | Each | 6    |
|   | ASDR-2048 | Holds up to<br>1500 Lbs | 20" x 48" | 8"  | Each | 6    |
|   | ASDR-2060 | Holds up to<br>1200 Lbs | 20" x 60" | 8"  | Each | 6    |
|   | ADRK-2036 | Holds up to<br>1800 Lbs | 20" x 36" | 12" | Each | 6    |
|   | ADRK-2048 | Holds up to<br>1500 Lbs | 20" x 48" | 12" | Each | 6    |
|   | ADRK-2060 | Holds up to<br>1200 Lbs | 20" x 60" | 12" | Each | 6    |