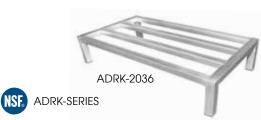

## **ALUMINUM DUNNAGE RACKS**

- Great for storing items off the floor in any environment
- NSF listed

|   | ITEM      | DESCRIPTION             | WxL       | HT  | UOM  | CASE |
|---|-----------|-------------------------|-----------|-----|------|------|
|   | ASDR-1424 | Holds up to<br>1200 Lbs | 14" x 24" | 8"  | Each | 8    |
| * | ASDR-1436 | Holds up to<br>900 Lbs  | 14" x 36" | 8"  | Each | 6    |
|   | ASDR-1448 | Holds up to 900 Lbs     | 14" x 48" | 8"  | Each | 6    |
|   | ASDR-2036 | Holds up to<br>1800 Lbs | 20" x 36" | 8"  | Each | 6    |
|   | ASDR-2048 | Holds up to<br>1500 Lbs | 20" x 48" | 8"  | Each | 6    |
|   | ASDR-2060 | Holds up to<br>1200 Lbs | 20" x 60" | 8"  | Each | 6    |
|   | ADRK-2036 | Holds up to<br>1800 Lbs | 20" x 36" | 12" | Each | 6    |
|   | ADRK-2048 | Holds up to<br>1500 Lbs | 20" x 48" | 12" | Each | 6    |
|   | ADRK-2060 | Holds up to<br>1200 Lbs | 20" x 60" | 12" | Each | 6    |