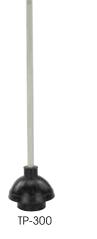

TSC-10

| ITEM   | DESCRIPTION | UOM  | CASE |
|--------|-------------|------|------|
| TP-300 | 19" O.L.    | Each | 1/48 |