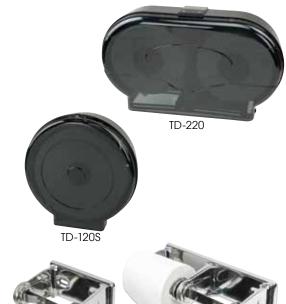

## TWIN ROLLS TOILET TISSUE DISPENSER

 Dispenser accommodates two tissue paper rolls, each with an approximate size of 9-1/2" Dia x 4"H and each with an approximate weight of 1.71 lbs

| ITEM   | DESCRIPTION | UOM  | CASE |
|--------|-------------|------|------|
| TD-220 | Twin Rolls  | Each | 1/3  |

### JUMBO ROLL PAPER DISPENSERS

 Dispenser accommodates a tissue paper roll with an approximate weight of 4.18 lbs

| ITEM    | DESCRIPTION | UOM  | CASE |
|---------|-------------|------|------|
| TD-120  | 14"Dia      | Each | 1/3  |
| TD-120S | 11"Dia      | Each | 1/6  |