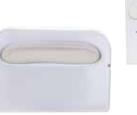

#### **TOILET SEAT COVERS**

| ITEM    | DESCRIPTION                   | UOM  | CASE |
|---------|-------------------------------|------|------|
| TSC-10  | Half-Fold Dispenser           | Each | 20   |
| TSC-250 | Half-Fold Covers, 250-Pcs/Bag | Bag  | 1/20 |

TSC-10

| ITEM   | DESCRIPTION | UOM  | CASE |
|--------|-------------|------|------|
| TP-300 | 19" O.L.    | Each | 1/48 |