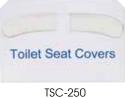

#### **TOILET SEAT COVERS**

| ITEM    | DESCRIPTION                   | UOM  | CASE |
|---------|-------------------------------|------|------|
| TSC-10  | Half-Fold Dispenser           | Each | 20   |
| TSC-250 | Half-Fold Covers, 250-Pcs/Bag | Bag  | 1/20 |