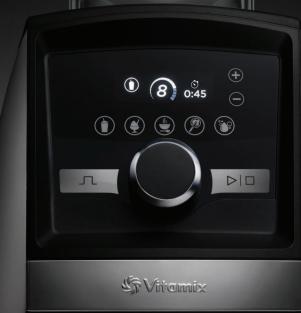

## A3500

ASCENT<sup>™</sup> SE<u>RIES</u>

**TOUCH INTERFACE** 

**5 PROGRAM SETTINGS** 

PROGRAMMABLE TIMER

VARIABLE SPEED CONTROL + PULSE

DIPS + SPREADS

SELF-CLEANING