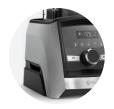

## Brushed Stainless Finish

Item #: 061005 703113610059

Machine Measurements
17H × 8W × 11D" • 11.86 lbs

Box Measurements

16.5H x 13W x 11.63D" • 16 lbs