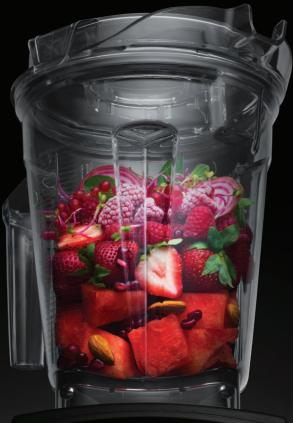

## A3500

ASCENT<sup>™</sup> SE<u>RIES</u>

**TOUCH INTERFACE** 

**5 PROGRAM SETTINGS** 

PROGRAMMABLE TIMER

VARIABLE SPEED CONTROL + PULSE

DIPS + SPREADS

SELF-CLEANING