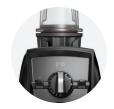

## Premium Engineering

SELF-DETECT<sup>™</sup>
Technology

Vitamix\* Ascent™ Series blenders will recognize the containers as they're placed on the motor base and automatically adjust blend settings for their smaller size