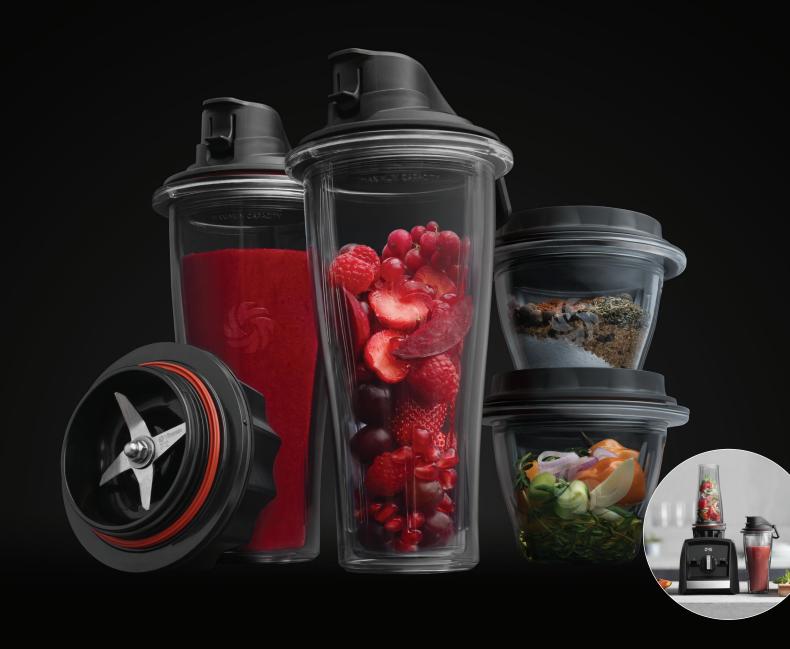

## Blending Cups & Bowls

for ASCENT™ SERIES BLENDERS

3-Year Full Warranty

Warranty covers parts, labor, and return shipping

Blending Cups Starter Kit

(2) Blending Cups with Flip-Top Lids and (1) Blade Base

Blending Cup Accessory

(1) Blending Cup with Flip-Top Lid

Blending Bowls Starter Kit

(2) Blending Bowls with Stackable Storage Lids and (1) Blade Base

Blending Bowls Accessory

(2) Blending Bowls with Stackable Storage Lids

For use with Vitamix® Ascent® Series blenders only.