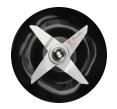

BPA-Free & Dishwasher-Safe

Containers are made of BPA-free Eastman<sup>®</sup> Tritan<sup>®</sup>. The containers, lids, and blade bases are all dishwasher-safe (top or bottom rack)

Laser-Cut Blades

Crafted from the same hardened stainless steel as Vitamix full-size containers, delivering better blends and longer life