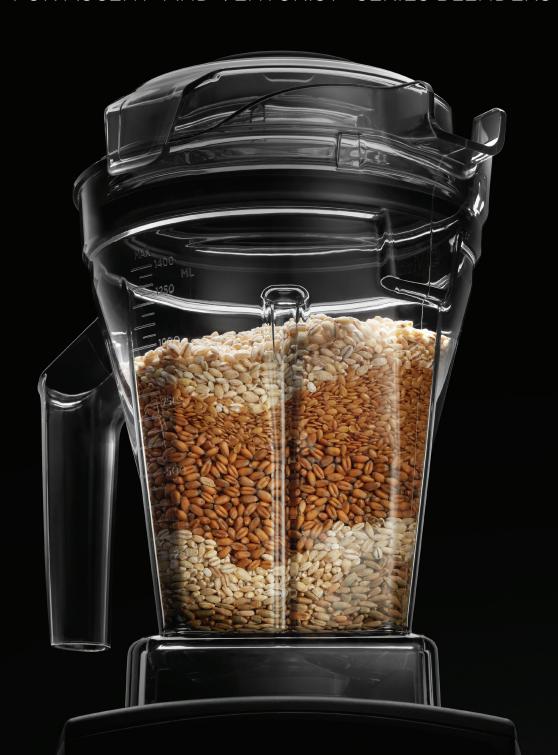

# 48-Ounce Dry Grains Container

FOR ASCENT® AND VENTURIST™ SERIES BLENDERS

#### 48-Ounce Dry Grains Container

Specially-designed blades for grinding whole grains into fresh flours, mixing batter, and simulating the kneading process to easily prepare dough for baking.

For use with Vitamix® Ascent® and Venturist™ Series blenders only.