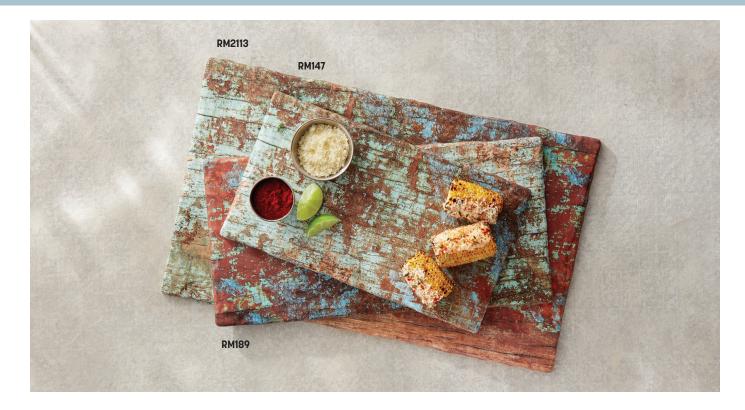

## Reclaimed Wood Melamine Serving Boards

| RM147 | Rectangular           |
|-------|-----------------------|
|       | 14 ¼" L x 8" W x ¾" H |
|       | (36.2 x 20.3 x 1 cm)  |

- RM189 Rectangular 17 ¾" L x 8 ¾" W x ¾" H (45.1 x 22.2 x 1 cm)
- RM2113 Rectangular 21 ¾" L x 12 ¾" W x ¾" H (54.2 x 32.4 x 1 cm)
- RM1614 Organic Round 16 3/8" L x 14 5/8" W x 5/8" H (41.6 x 37.1 x 1.6 cm)
- RM210 Organic Oblong 21 ¼" L x 10 %" W x %" H (54 x 27 x 1.6 cm)