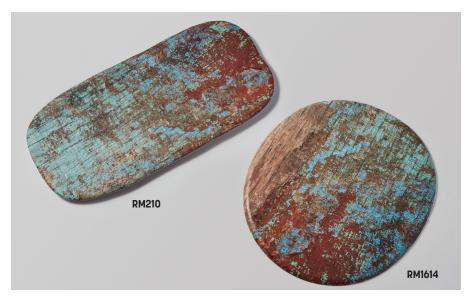

## Reclaimed Wood Melamine Serving Boards

| RM147 | Rectangular           |
|-------|-----------------------|
|       | 14 ¼" L x 8" W x ¾" H |
|       | (36.2 x 20.3 x 1 cm)  |

- RM189 Rectangular 17 ¾" L x 8 ¾" W x ¾" H (45.1 x 22.2 x 1 cm)
- RM2113 Rectangular 21 ¾" L x 12 ¾" W x ¾" H (54.2 x 32.4 x 1 cm)
- RM1614 Organic Round 16 3/8" L x 14 5/8" W x 5/8" H (41.6 x 37.1 x 1.6 cm)
- RM210 Organic Oblong 21 ¼" L x 10 %" W x %" H (54 x 27 x 1.6 cm)