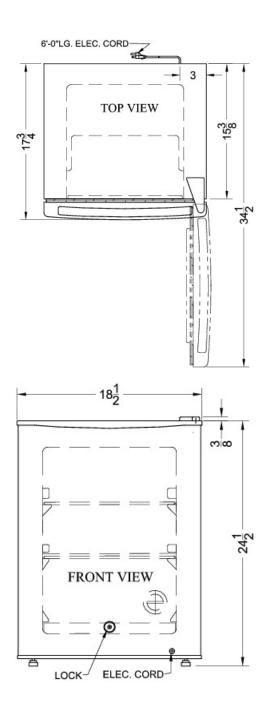

### FS30LPRO Specifications:

| Overview                                                                                                                                                            |                                                                                                    |
|---------------------------------------------------------------------------------------------------------------------------------------------------------------------|----------------------------------------------------------------------------------------------------|
| Height of Cabinet                                                                                                                                                   | 24.5" (62 cm)                                                                                      |
| Height to Hinge Cap                                                                                                                                                 | 24.63" (63 cm)                                                                                     |
| Width                                                                                                                                                               | 18.5" (47 cm)                                                                                      |
| Depth                                                                                                                                                               | 17.75" (45 cm)                                                                                     |
| Depth with door at 90°                                                                                                                                              | 34.5" (88 cm)                                                                                      |
| Capacity                                                                                                                                                            | 1.8 cu.ft. (51 L)                                                                                  |
| Defrost Type                                                                                                                                                        | Manual                                                                                             |
| Door                                                                                                                                                                | White                                                                                              |
| Cabinet                                                                                                                                                             | White                                                                                              |
| US Electrical Safety                                                                                                                                                | ETL                                                                                                |
| Canadian Electrical Safety                                                                                                                                          | ETL-C                                                                                              |
| Amps                                                                                                                                                                | 0.8                                                                                                |
| Voltage/Frequency                                                                                                                                                   | 115 V AC/60 Hz                                                                                     |
| Weight                                                                                                                                                              | 50.0 lbs. (23 kg)                                                                                  |
| Shipping Weight                                                                                                                                                     | 53.0 lbs. (24 kg)                                                                                  |
| Parts & Labor Warranty                                                                                                                                              | 1 Year                                                                                             |
| Compressor Warranty                                                                                                                                                 | 5 Years                                                                                            |
| Freezer                                                                                                                                                             |                                                                                                    |
|                                                                                                                                                                     |                                                                                                    |
| Door Swing                                                                                                                                                          | RHD                                                                                                |
| Door Swing Reversible                                                                                                                                               | RHD<br>Yes                                                                                         |
|                                                                                                                                                                     |                                                                                                    |
| Reversible                                                                                                                                                          | Yes                                                                                                |
| Reversible Interior Height                                                                                                                                          | Yes<br>18.63" (47 cm)                                                                              |
| Reversible Interior Height Interior Width                                                                                                                           | Yes<br>18.63" (47 cm)<br>13.38" (34 cm)                                                            |
| Reversible Interior Height Interior Width Interior Depth                                                                                                            | Yes<br>18.63" (47 cm)<br>13.38" (34 cm)<br>13.0" (33 cm)                                           |
| Reversible Interior Height Interior Width Interior Depth Shelf Type                                                                                                 | Yes 18.63" (47 cm) 13.38" (34 cm) 13.0" (33 cm) Wire                                               |
| Reversible Interior Height Interior Width Interior Depth Shelf Type Shelf Qty                                                                                       | Yes 18.63" (47 cm) 13.38" (34 cm) 13.0" (33 cm) Wire                                               |
| Reversible Interior Height Interior Width Interior Depth Shelf Type Shelf Qty Thermostat Type                                                                       | Yes 18.63" (47 cm) 13.38" (34 cm) 13.0" (33 cm) Wire 2 Dial                                        |
| Reversible Interior Height Interior Width Interior Depth Shelf Type Shelf Qty Thermostat Type Refrigerant Type                                                      | Yes 18.63" (47 cm) 13.38" (34 cm) 13.0" (33 cm) Wire 2 Dial R600a                                  |
| Reversible Interior Height Interior Width Interior Depth Shelf Type Shelf Qty Thermostat Type Refrigerant Type Refrigerant Amount                                   | Yes 18.63" (47 cm) 13.38" (34 cm) 13.0" (33 cm) Wire 2 Dial R600a 0.8 oz.                          |
| Reversible Interior Height Interior Width Interior Depth Shelf Type Shelf Qty Thermostat Type Refrigerant Type Refrigerant Amount Level Legs                        | Yes 18.63" (47 cm) 13.38" (34 cm) 13.0" (33 cm) Wire 2 Dial R600a 0.8 oz.                          |
| Reversible Interior Height Interior Width Interior Depth Shelf Type Shelf Qty Thermostat Type Refrigerant Type Refrigerant Amount Level Legs Compressor Step Height | Yes  18.63" (47 cm)  13.38" (34 cm)  13.0" (33 cm)  Wire  2  Dial  R600a  0.8 oz.  2  8.0" (20 cm) |