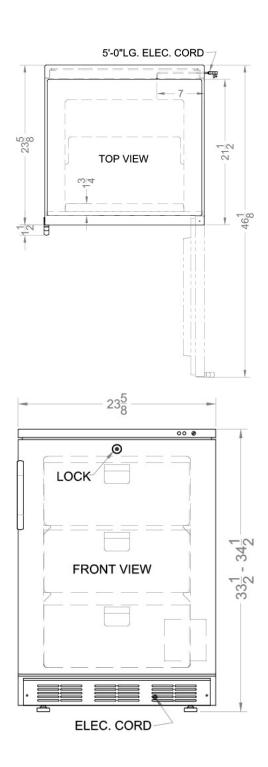

## **VT65ML7BI Specifications:**

| Overview                                                                                                                                                                                                                          |                                                                                                                 |
|-----------------------------------------------------------------------------------------------------------------------------------------------------------------------------------------------------------------------------------|-----------------------------------------------------------------------------------------------------------------|
| Height of Cabinet                                                                                                                                                                                                                 | 33.5" (85 cm)                                                                                                   |
| Width                                                                                                                                                                                                                             | 23.63" (60 cm)                                                                                                  |
| Depth                                                                                                                                                                                                                             | 23.5" (60 cm)                                                                                                   |
| Depth with Handle                                                                                                                                                                                                                 | 25.13" (64 cm)                                                                                                  |
| Depth with door at 90°                                                                                                                                                                                                            | 46.13" (117 cm)                                                                                                 |
| Capacity                                                                                                                                                                                                                          | 3.5 cu.ft. (99 L)                                                                                               |
| Defrost Type                                                                                                                                                                                                                      | Manual                                                                                                          |
| Door                                                                                                                                                                                                                              | White                                                                                                           |
| Cabinet                                                                                                                                                                                                                           | White                                                                                                           |
| US Electrical Safety                                                                                                                                                                                                              | UL                                                                                                              |
| Canadian Electrical<br>Safety                                                                                                                                                                                                     | ULC                                                                                                             |
| Sanitation                                                                                                                                                                                                                        | ETL-S                                                                                                           |
| Amps                                                                                                                                                                                                                              | 1.3                                                                                                             |
| Shipping Weight                                                                                                                                                                                                                   | 104.0 lbs. (47 kg)                                                                                              |
| Parts & Labor Warranty                                                                                                                                                                                                            | 1 Year                                                                                                          |
| Compressor Warranty                                                                                                                                                                                                               | 5 Years                                                                                                         |
| Freezer                                                                                                                                                                                                                           |                                                                                                                 |
|                                                                                                                                                                                                                                   |                                                                                                                 |
| Door Swing                                                                                                                                                                                                                        | RHD                                                                                                             |
| Door Swing Reversible                                                                                                                                                                                                             | RHD<br>Yes                                                                                                      |
|                                                                                                                                                                                                                                   |                                                                                                                 |
| Reversible                                                                                                                                                                                                                        | Yes                                                                                                             |
| Reversible Height Adjustable                                                                                                                                                                                                      | Yes 1                                                                                                           |
| Reversible Height Adjustable Interior Height                                                                                                                                                                                      | Yes<br>1<br>24.25" (62 cm)                                                                                      |
| Reversible Height Adjustable Interior Height Interior Width                                                                                                                                                                       | Yes 1 24.25" (62 cm) 17.75" (45 cm)                                                                             |
| Reversible Height Adjustable Interior Height Interior Width Interior Depth                                                                                                                                                        | Yes 1 24.25" (62 cm) 17.75" (45 cm) 16.5" (42 cm)                                                               |
| Reversible Height Adjustable Interior Height Interior Width Interior Depth Thermostat Type                                                                                                                                        | Yes 1 24.25" (62 cm) 17.75" (45 cm) 16.5" (42 cm) Dial                                                          |
| Reversible Height Adjustable Interior Height Interior Width Interior Depth Thermostat Type Fan Type                                                                                                                               | Yes  1 24.25" (62 cm) 17.75" (45 cm) 16.5" (42 cm) Dial Exterior                                                |
| Reversible Height Adjustable Interior Height Interior Width Interior Depth Thermostat Type Fan Type Refrigerant Type                                                                                                              | Yes  1 24.25" (62 cm) 17.75" (45 cm) 16.5" (42 cm) Dial Exterior R134a                                          |
| Reversible Height Adjustable Interior Height Interior Width Interior Depth Thermostat Type Fan Type Refrigerant Type Refrigerant Amount                                                                                           | Yes  1 24.25" (62 cm) 17.75" (45 cm) 16.5" (42 cm) Dial Exterior R134a 2.7 oz.                                  |
| Reversible  Height Adjustable Interior Height Interior Width Interior Depth Thermostat Type Fan Type Refrigerant Type Refrigerant Amount High Side PSI                                                                            | Yes  1 24.25" (62 cm) 17.75" (45 cm) 16.5" (42 cm) Dial Exterior R134a 2.7 oz. 235.0                            |
| Reversible Height Adjustable Interior Height Interior Width Interior Depth Thermostat Type Fan Type Refrigerant Type Refrigerant Amount High Side PSI Low Side PSI                                                                | Yes  1 24.25" (62 cm) 17.75" (45 cm) 16.5" (42 cm) Dial Exterior R134a 2.7 oz. 235.0 70.0                       |
| Reversible  Height Adjustable Interior Height Interior Width Interior Depth Thermostat Type Fan Type Refrigerant Type Refrigerant Amount High Side PSI Level Legs                                                                 | Yes  1 24.25" (62 cm) 17.75" (45 cm) 16.5" (42 cm) Dial Exterior R134a 2.7 oz. 235.0 70.0 4                     |
| Reversible Height Adjustable Interior Height Interior Width Interior Depth Thermostat Type Fan Type Refrigerant Type Refrigerant Amount High Side PSI Level Legs Interior Drawers                                                 | Yes  1 24.25" (62 cm) 17.75" (45 cm) 16.5" (42 cm)  Dial Exterior R134a 2.7 oz. 235.0 70.0 4 Yes                |
| Reversible Height Adjustable Interior Height Interior Width Interior Depth Thermostat Type Fan Type Refrigerant Type Refrigerant Amount High Side PSI Low Side PSI Level Legs Interior Drawers Drawers Qty                        | Yes  1 24.25" (62 cm) 17.75" (45 cm) 16.5" (42 cm) Dial Exterior R134a 2.7 oz. 235.0 70.0 4 Yes 3               |
| Reversible Height Adjustable Interior Height Interior Width Interior Depth Thermostat Type Fan Type Refrigerant Type Refrigerant Amount High Side PSI Low Side PSI Level Legs Interior Drawers Drawers Qty Compressor Step Height | Yes  1 24.25" (62 cm) 17.75" (45 cm) 16.5" (42 cm)  Dial Exterior R134a 2.7 oz. 235.0 70.0 4 Yes 3 6.0" (15 cm) |