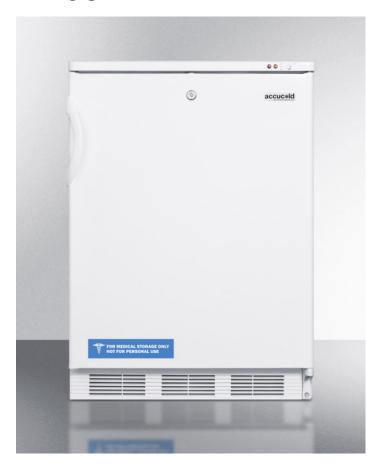

# VT65ML7BI

33.5" x 23.63" x 23.5" (H x W x D)

Commercial built-in undercounter medical all-freezer capable of -25° C operation, with front-mounted lock

### **Highlights:**

Factory-installed lock provides security you can count on Flexible design allows built-in or freestanding use 24" footprint is ideally sized for any facility

#### **Product Features:**

| Commercially approved           | ETL-S listed to NSF-7 Standards for use in commercial establishments                                       |
|---------------------------------|------------------------------------------------------------------------------------------------------------|
| Built-in capable                | Make the best use of space by installing your appliance under the counter and flush with other cabinets    |
| Fully finished white cabinet    | Allows the unit to be used freestanding                                                                    |
| Factory installed lock          | Keep contents secure with a key lock on the door                                                           |
| Slim undercounter dimensions    | Less than 24 inches wide to fit tight spaces                                                               |
| -25° C capable                  | Low temperature operation is ideal for vaccine, pharmaceuticals, and other temperature sensitive materials |
| Manual defrost                  | Static cooling system for improved temperature stability                                                   |
| Three removable storage baskets | Conveniently organize your items while keeping the temperature stable when the door is opened              |
| Adjustable thermostat           | Manage the interior temperature with ease and accuracy                                                     |