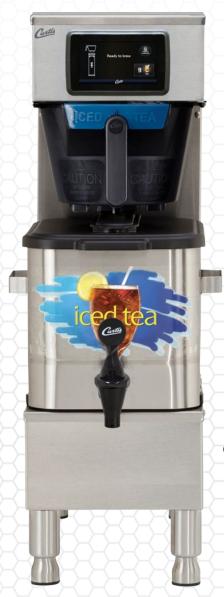

# G4TBP Polaris Low Profile Tea Brewer

#### **G4TBP**

G4 Polaris Low Profile Tea Brewer Comes with 3.0 Gallon TCO308 Dispenser

### Features

Generation Four (G4) Digital Control Module
Large, 4.3" Touch Screen
Icon-Driven Interface
Low Profile Design
"Fast Brew" Option
Easily Adjust Time, Volume, Temperature and More
Cold Water Brew Lock Out
Built-in Self Diagnostic System