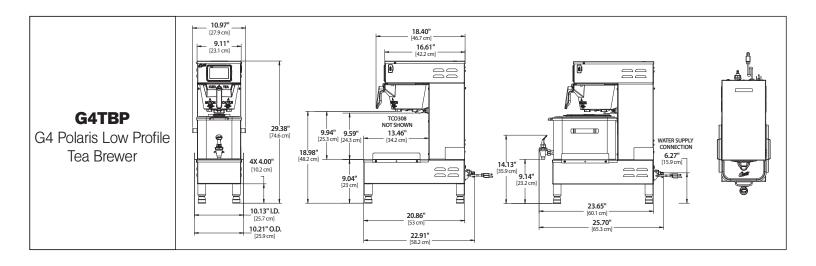

## G4TBP Polaris Low Profile Tea Brewer

#### **Specifications**

| MODEL # | DESCRIPTION                       | HEIGHT x WIDTH x DEPTH   | BREWER FILL WEIGHT | BREWED GAL/HR |
|---------|-----------------------------------|--------------------------|--------------------|---------------|
| G4TBP   | G4 Polaris Low Profile Tea Brewer | 29.38" x 10.97" x 25.70" | 144.2 lbs.         | 12.0          |