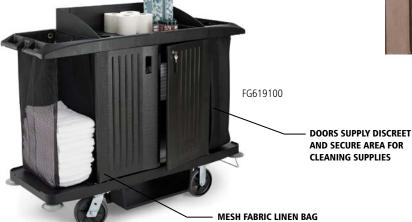

## **EASY TO MAINTAIN**

using genuine Rubbermaid Commercial parts. See Component Parts.

MESH FABRIC LINEN BAG
Allows quick and easy access to linens.

|     | NO.      | COLOR    | DESCRIPTION                                                                    | U.S. DIMENSIONS         | U.S. SHIP<br>WT/CTN | METRIC<br>DIMENSIONS          | METRIC SHIP<br>WT/CTN | PACK |
|-----|----------|----------|--------------------------------------------------------------------------------|-------------------------|---------------------|-------------------------------|-----------------------|------|
| 6 6 | FG618900 | BLA      | Executive Full-Size Housekeeping Cart – Traditional                            | 60" l x 22" w x 50" h   | 102.1 lb            | 152.4 cm x 55.9 cm x 127 cm   | 46.3 kg               | 1    |
|     | FG619000 | BLA      | Executive Compact Housekeeping Cart – Traditional                              | 49" l x 22" w x 50" h   | 95.6 lb             | 124.5 cm x 55.9 cm x 127 cm   | 43.4 kg               | 1    |
|     | FG619100 | BLA      | Executive Full-Size Housekeeping Cart with Doors – Traditional                 | 60" l x 22" w x 50" h   | 108.8 lb            | 152.4 cm x 55.9 cm x 127 cm   | 49.4 kg               | 1    |
|     | FG619200 | BLA      | Executive Compact Housekeeping Cart with Doors — Traditional                   | 49" l x 22" w x 50" h   | 102.3 lb            | 124.5 cm x 55.9 cm x 127 cm   | 46.4 kg               | 1    |
|     | FG9T1900 | BLA      | <b>Executive</b> Full-Size Housekeeping Cart with Doors and Hood – Traditional | 60" l x 22" w x 67.5" h | 126.3 lb            | 152.4 cm x 55.9 cm x 171.5 cm | 57.3 kg               | 1    |
|     | 1969596  | PLATINUM | Executive Full-Size Housekeeping Cart – Traditional                            | 60" l x 22" w x 50" h   | 102.1 lb            | 152.4 cm x 55.9 cm x 127 cm   | 46.3 kg               | 1    |