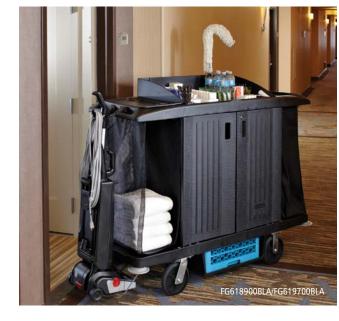

## **Executive Traditional Housekeeping Carts**

A complete system solution for housekeeping in the hospitality industry.

- · Durable commercial-grade construction
- · Easy-to-clean surfaces and molded-in color
- · Durable nonmarking 8" ball bearing casters allow for easy maneuverability
- · Standard equipment includes vinyl bag, bumpers, vacuum holder, and under-deck shelf
- · Available with or without doors or hood
- · Full-size cabinet offers exceptional storage space and adjustable middle shelf, add additional shelves for greater organization
- · Fully-rounded, user-friendly handles are easy to grip and assist maneuverability
- · Optional accessories enhance functionality and productivity

## **EASY TO MAINTAIN**

using genuine Rubbermaid Commercial parts. See Component Parts.

MESH FABRIC LINEN BAG
Allows quick and easy access to linens.

|     | NO.      | COLOR    | DESCRIPTION                                                                    | U.S. DIMENSIONS         | U.S. SHIP<br>WT/CTN | METRIC<br>DIMENSIONS          | METRIC SHIP<br>WT/CTN | PACK |
|-----|----------|----------|--------------------------------------------------------------------------------|-------------------------|---------------------|-------------------------------|-----------------------|------|
| 6 6 | FG618900 | BLA      | Executive Full-Size Housekeeping Cart – Traditional                            | 60" l x 22" w x 50" h   | 102.1 lb            | 152.4 cm x 55.9 cm x 127 cm   | 46.3 kg               | 1    |
|     | FG619000 | BLA      | Executive Compact Housekeeping Cart – Traditional                              | 49" l x 22" w x 50" h   | 95.6 lb             | 124.5 cm x 55.9 cm x 127 cm   | 43.4 kg               | 1    |
|     | FG619100 | BLA      | Executive Full-Size Housekeeping Cart with Doors – Traditional                 | 60" l x 22" w x 50" h   | 108.8 lb            | 152.4 cm x 55.9 cm x 127 cm   | 49.4 kg               | 1    |
|     | FG619200 | BLA      | Executive Compact Housekeeping Cart with Doors — Traditional                   | 49" l x 22" w x 50" h   | 102.3 lb            | 124.5 cm x 55.9 cm x 127 cm   | 46.4 kg               | 1    |
|     | FG9T1900 | BLA      | <b>Executive</b> Full-Size Housekeeping Cart with Doors and Hood – Traditional | 60" l x 22" w x 67.5" h | 126.3 lb            | 152.4 cm x 55.9 cm x 171.5 cm | 57.3 kg               | 1    |
|     | 1969596  | PLATINUM | Executive Full-Size Housekeeping Cart – Traditional                            | 60" l x 22" w x 50" h   | 102.1 lb            | 152.4 cm x 55.9 cm x 127 cm   | 46.3 kg               | 1    |