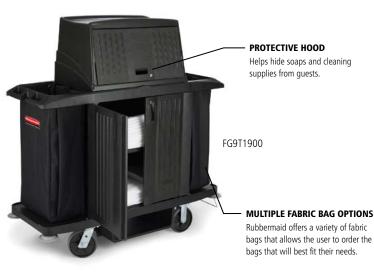

## **Executive Traditional Housekeeping Carts**

A complete system solution for housekeeping in the hospitality industry.

- · Durable commercial-grade construction
- · Easy-to-clean surfaces and molded-in color
- · Durable nonmarking 8" ball bearing casters allow for easy maneuverability
- · Standard equipment includes vinyl bag, bumpers, vacuum holder, and under-deck shelf
- · Available with or without doors or hood
- · Full-size cabinet offers exceptional storage space and adjustable middle shelf, add additional shelves for greater organization
- · Fully-rounded, user-friendly handles are easy to grip and assist maneuverability
- · Optional accessories enhance functionality and productivity

## **EASY TO MAINTAIN**

using genuine Rubbermaid Commercial parts. See Component Parts.

MESH FABRIC LINEN BAG
Allows quick and easy access to linens.

|     | NO.      | COLOR    | DESCRIPTION                                                                    | U.S. DIMENSIONS         | U.S. SHIP<br>WT/CTN | METRIC<br>DIMENSIONS          | METRIC SHIP<br>WT/CTN | PACK |
|-----|----------|----------|--------------------------------------------------------------------------------|-------------------------|---------------------|-------------------------------|-----------------------|------|
| 6 6 | FG618900 | BLA      | Executive Full-Size Housekeeping Cart – Traditional                            | 60" l x 22" w x 50" h   | 102.1 lb            | 152.4 cm x 55.9 cm x 127 cm   | 46.3 kg               | 1    |
|     | FG619000 | BLA      | Executive Compact Housekeeping Cart – Traditional                              | 49" l x 22" w x 50" h   | 95.6 lb             | 124.5 cm x 55.9 cm x 127 cm   | 43.4 kg               | 1    |
|     | FG619100 | BLA      | Executive Full-Size Housekeeping Cart with Doors – Traditional                 | 60" l x 22" w x 50" h   | 108.8 lb            | 152.4 cm x 55.9 cm x 127 cm   | 49.4 kg               | 1    |
|     | FG619200 | BLA      | Executive Compact Housekeeping Cart with Doors — Traditional                   | 49" l x 22" w x 50" h   | 102.3 lb            | 124.5 cm x 55.9 cm x 127 cm   | 46.4 kg               | 1    |
|     | FG9T1900 | BLA      | <b>Executive</b> Full-Size Housekeeping Cart with Doors and Hood – Traditional | 60" l x 22" w x 67.5" h | 126.3 lb            | 152.4 cm x 55.9 cm x 171.5 cm | 57.3 kg               | 1    |
|     | 1969596  | PLATINUM | Executive Full-Size Housekeeping Cart – Traditional                            | 60" l x 22" w x 50" h   | 102.1 lb            | 152.4 cm x 55.9 cm x 127 cm   | 46.3 kg               | 1    |