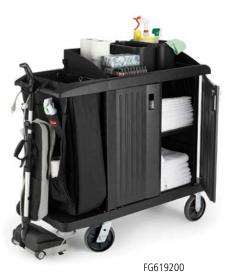

## **Executive Traditional Housekeeping Carts**

A complete system solution for housekeeping in the hospitality industry.

- · Durable commercial-grade construction
- · Easy-to-clean surfaces and molded-in color
- · Durable nonmarking 8" ball bearing casters allow for easy maneuverability
- · Standard equipment includes vinyl bag, bumpers, vacuum holder, and under-deck shelf
- · Available with or without doors or hood
- · Full-size cabinet offers exceptional storage space and adjustable middle shelf, add additional shelves for greater organization
- · Fully-rounded, user-friendly handles are easy to grip and assist maneuverability
- · Optional accessories enhance functionality and productivity

## **EASY TO MAINTAIN**

using genuine Rubbermaid Commercial parts. See Component Parts.

MESH FABRIC LINEN BAG
Allows quick and easy access to linens.

|     | NO.      | COLOR    | DESCRIPTION                                                                    | U.S. DIMENSIONS         | U.S. SHIP<br>WT/CTN | METRIC<br>DIMENSIONS          | METRIC SHIP<br>WT/CTN | PACK |
|-----|----------|----------|--------------------------------------------------------------------------------|-------------------------|---------------------|-------------------------------|-----------------------|------|
| 6 6 | FG618900 | BLA      | Executive Full-Size Housekeeping Cart – Traditional                            | 60" l x 22" w x 50" h   | 102.1 lb            | 152.4 cm x 55.9 cm x 127 cm   | 46.3 kg               | 1    |
|     | FG619000 | BLA      | Executive Compact Housekeeping Cart – Traditional                              | 49" l x 22" w x 50" h   | 95.6 lb             | 124.5 cm x 55.9 cm x 127 cm   | 43.4 kg               | 1    |
|     | FG619100 | BLA      | Executive Full-Size Housekeeping Cart with Doors – Traditional                 | 60" l x 22" w x 50" h   | 108.8 lb            | 152.4 cm x 55.9 cm x 127 cm   | 49.4 kg               | 1    |
|     | FG619200 | BLA      | Executive Compact Housekeeping Cart with Doors — Traditional                   | 49" l x 22" w x 50" h   | 102.3 lb            | 124.5 cm x 55.9 cm x 127 cm   | 46.4 kg               | 1    |
|     | FG9T1900 | BLA      | <b>Executive</b> Full-Size Housekeeping Cart with Doors and Hood – Traditional | 60" l x 22" w x 67.5" h | 126.3 lb            | 152.4 cm x 55.9 cm x 171.5 cm | 57.3 kg               | 1    |
|     | 1969596  | PLATINUM | Executive Full-Size Housekeeping Cart – Traditional                            | 60" l x 22" w x 50" h   | 102.1 lb            | 152.4 cm x 55.9 cm x 127 cm   | 46.3 kg               | 1    |