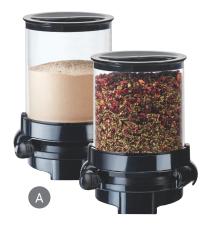

### A. WALL MOUNT **POWDER & TEA DISPENSERS**

Portion Controlled Dispenser Includes 5 Interchangable Portion Cassettes from 2-7 Tsp. Wall Mounting Hardware Not Included.

#### **POWDER**

| ITEM      | DESCRIPTION             |
|-----------|-------------------------|
| 3531-1-13 | 6¼Wx7¾Dx9½H - 1.5 Liter |
| 3521-1-13 | 6Wx6Dx16H - 5 Liter     |

TEA

3533-1-13 61/4Wx73/4Dx91/2H - 1.5 Liter 3523-1-13 6Wx6Dx16H - 5 Liter