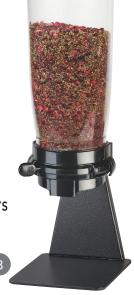

#### **B. FREESTANDING DISPENSERS POWDER & TEA DISPENSERS**

Portion Controlled Dispenser Includes 5 Interchangable Portion Cassettes from 2-7 Tsp.

#### **POWDER**

| ITEM      | DESCRIPTION            |
|-----------|------------------------|
| 3522-1-13 | 6Wx8Dx16¼H - 1.5 Liter |
| 3532-1-13 | 6Wx8Dx23H - 5 Liter    |
| TEA       |                        |
| 3524-1-13 | 6Wx8Dx16¼H - 1.5 Liter |

3534-1-13 6Wx8Dx23H - 5 Liter

Please visit www.calmil.com/legal for a complete list of California Proposition 65 related items.