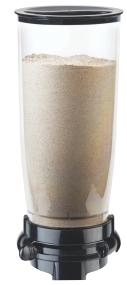

#### **B. FREESTANDING DISPENSERS POWDER & TEA DISPENSERS**

Portion Controlled Dispenser Includes 5 Interchangable Portion Cassettes from 2-7 Tsp.

#### **POWDER**

| ITEM      | DESCRIPTION            |
|-----------|------------------------|
| 3522-1-13 | 6Wx8Dx16¼H - 1.5 Liter |
| 3532-1-13 | 6Wx8Dx23H - 5 Liter    |
| TEA       |                        |
| 3524-1-13 | 6Wx8Dx16¼H - 1.5 Liter |