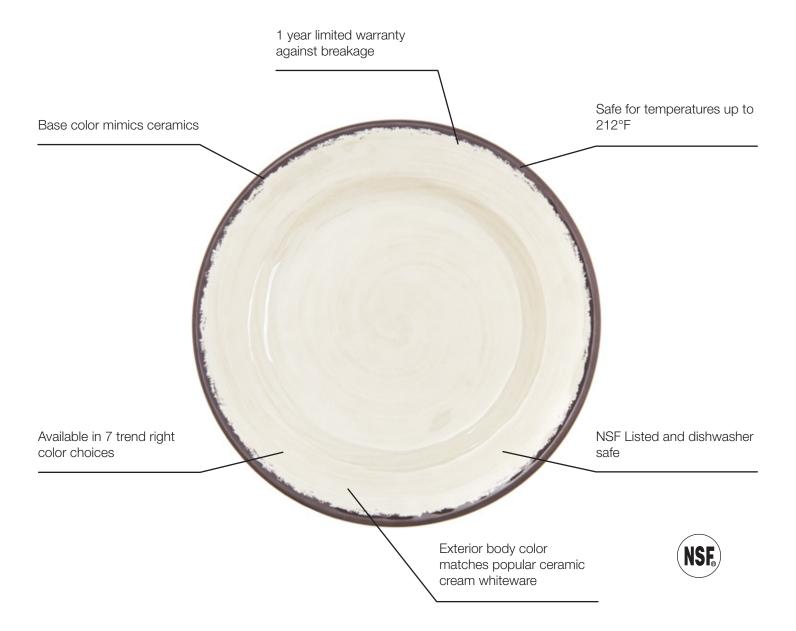

## **Features**

Shatter Resistant
Perfect for patio or poolside
dining where breakage is a
concern

Fun
Vibrant colors and
design add to your dining
presentation

**Durable**Look and feel of china without the replacement cost

Multi-Purpose
Employee dining, pool and resort dining, casual dining or buffet service

| Amber(13)         | Aqua(15)         | Copper(17)               | Smoke(18) | Jade(46)                   | Fireball(52)  | Sweet Cream(53) |
|-------------------|------------------|--------------------------|-----------|----------------------------|---------------|-----------------|
| Prod No           | Description      |                          |           | Color                      |               | Pack            |
| Mingle Dinnerware |                  |                          |           |                            |               |                 |
| 54001 △           | 11" Dinner Plate |                          |           | 13, 15, 17, 18, 46, 52, 53 |               | 12 ea           |
| 54002 △           | 9" Salad Plate   |                          |           | 13, 15, 17, 1              | 8, 46, 52, 53 | 12 ea           |
| 54003 △           | 9", 28.5 oz Rim  | 9", 28.5 oz Rimmed Soup  |           |                            | 8, 46, 52, 53 | 6 ea            |
| 54004 △           | 7", 27 oz Ice Cr | 7", 27 oz Ice Cream Bowl |           |                            | 8, 46, 52, 53 | 12 ea           |
| 54005 △           | 6", 17 oz Bowl   | 6", 17 oz Bowl           |           |                            | 8, 46, 52, 53 | 12 ea           |
| 54007 △           | 7" Bread & Butt  | 7" Bread & Butter Plate  |           |                            | 8, 46, 52, 53 | 12 ea           |
| 54018 △           | 5", 4.5 oz Fruit | 5", 4.5 oz Fruit Bowl    |           |                            | 8, 46, 52, 53 | 48 ea           |
| 54019 △           | 8", 35.5 oz Cere | 8", 35.5 oz Cereal Bowl  |           |                            | 8, 46, 52, 53 | 12 ea           |

NSF Listed products are designated with a  $\Delta$  and may be prefixed with an N Note: Melamine Dinnerware is not recommended for microwave