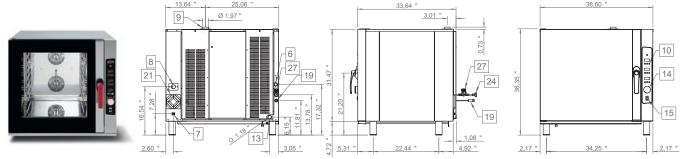

## AX-CL06D

## Full Size Combi Oven Digital Controls - Reversing Fans - 6 Shelves

| Digital controls             | Time, temperature, steam,<br>4 cooking cycles for each program,<br>automatic pre-heating        | Features                                                                                                                                                                                                                                                                                                                                                                                                                                                                                                                                                                                                                                                                                                                                                                                                                                                                                                                                                |
|------------------------------|-------------------------------------------------------------------------------------------------|---------------------------------------------------------------------------------------------------------------------------------------------------------------------------------------------------------------------------------------------------------------------------------------------------------------------------------------------------------------------------------------------------------------------------------------------------------------------------------------------------------------------------------------------------------------------------------------------------------------------------------------------------------------------------------------------------------------------------------------------------------------------------------------------------------------------------------------------------------------------------------------------------------------------------------------------------------|
|                              |                                                                                                 | <ul> <li>Advanced airflow design</li> <li>Automatic reversing fans - 2 speeds</li> <li>Digital programmable controls / 99 program automatic pre-heating / 4 cooking cycles for each program</li> <li>Interior halogen light</li> <li>Includes electro valve for direct water connection</li> <li>Core food probe included / Delta T Cooking</li> <li>Adjustable steam percentage (0-100%)</li> <li>Adjustable exhaust flue</li> <li>Heavy duty stainless steel body construction</li> <li>"Cold Door" design with double pane glass</li> <li>Reinforced door hinges</li> <li>Oven cavity is insulated with ultra-high temperature fiberglass insulation</li> <li>3 Stainless steel wire shelves</li> <li>Micro safety switch shuts oven off when door is open</li> <li>Self-cleaning cycles</li> <li>Ovens can be stacked (kit required)</li> <li>Warranty: 2 year parts &amp; 1 year labor exclusive of lights, gaskets and glass (60 days)</li> </ul> |
| Load capacity                | 6 shelves for full size sheet pans                                                              |                                                                                                                                                                                                                                                                                                                                                                                                                                                                                                                                                                                                                                                                                                                                                                                                                                                                                                                                                         |
| High speed reversing fans    | 2 (3,200 rpm)                                                                                   |                                                                                                                                                                                                                                                                                                                                                                                                                                                                                                                                                                                                                                                                                                                                                                                                                                                                                                                                                         |
| Space between shelves        | 3.14" (80 mm)                                                                                   |                                                                                                                                                                                                                                                                                                                                                                                                                                                                                                                                                                                                                                                                                                                                                                                                                                                                                                                                                         |
| Power requirements           | 10.5Kw/208V/60/3 32A<br>14.0Kw/240V/60/3 36A<br>Oven supplied with power<br>cord only / no plug |                                                                                                                                                                                                                                                                                                                                                                                                                                                                                                                                                                                                                                                                                                                                                                                                                                                                                                                                                         |
| Temperature                  | 86° - 500° F                                                                                    |                                                                                                                                                                                                                                                                                                                                                                                                                                                                                                                                                                                                                                                                                                                                                                                                                                                                                                                                                         |
| Equipped with                | 16 hour timer<br>Signal at end of cycle                                                         |                                                                                                                                                                                                                                                                                                                                                                                                                                                                                                                                                                                                                                                                                                                                                                                                                                                                                                                                                         |
| Cavity size (inches)         | 28.35 x 22.20 x 24.10 (WxDxH)                                                                   |                                                                                                                                                                                                                                                                                                                                                                                                                                                                                                                                                                                                                                                                                                                                                                                                                                                                                                                                                         |
| Unit dimensions (inches)     | 38.60 x 33.64 x 36.35 (WxDxH)                                                                   |                                                                                                                                                                                                                                                                                                                                                                                                                                                                                                                                                                                                                                                                                                                                                                                                                                                                                                                                                         |
| Shipping dimensions (inches) | 41.35 x 40.55 x 39.37 (WxDxH)                                                                   |                                                                                                                                                                                                                                                                                                                                                                                                                                                                                                                                                                                                                                                                                                                                                                                                                                                                                                                                                         |
| Net / Ship weight            | 220 lb / 263 lb                                                                                 |                                                                                                                                                                                                                                                                                                                                                                                                                                                                                                                                                                                                                                                                                                                                                                                                                                                                                                                                                         |