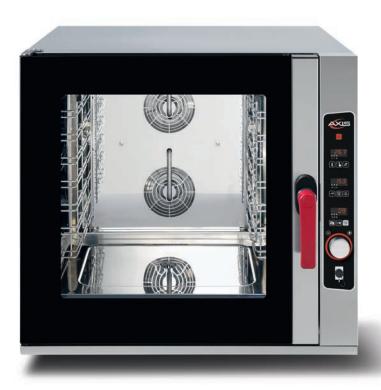

## AX-CL06D

## Full Size Combi Oven Digital Controls - Reversing Fans - 6 Shelves

| Digital controls             | Time, temperature, steam,<br>4 cooking cycles for each program,<br>automatic pre-heating        | Features                                                                                                                                                                                                                                                                                                                                                                                                                                                                                                                                                                                                                                                                                                                                                                                                                                                                                                                                                |
|------------------------------|-------------------------------------------------------------------------------------------------|---------------------------------------------------------------------------------------------------------------------------------------------------------------------------------------------------------------------------------------------------------------------------------------------------------------------------------------------------------------------------------------------------------------------------------------------------------------------------------------------------------------------------------------------------------------------------------------------------------------------------------------------------------------------------------------------------------------------------------------------------------------------------------------------------------------------------------------------------------------------------------------------------------------------------------------------------------|
|                              |                                                                                                 | <ul> <li>Advanced airflow design</li> <li>Automatic reversing fans - 2 speeds</li> <li>Digital programmable controls / 99 program automatic pre-heating / 4 cooking cycles for each program</li> <li>Interior halogen light</li> <li>Includes electro valve for direct water connection</li> <li>Core food probe included / Delta T Cooking</li> <li>Adjustable steam percentage (0-100%)</li> <li>Adjustable exhaust flue</li> <li>Heavy duty stainless steel body construction</li> <li>"Cold Door" design with double pane glass</li> <li>Reinforced door hinges</li> <li>Oven cavity is insulated with ultra-high temperature fiberglass insulation</li> <li>3 Stainless steel wire shelves</li> <li>Micro safety switch shuts oven off when door is open</li> <li>Self-cleaning cycles</li> <li>Ovens can be stacked (kit required)</li> <li>Warranty: 2 year parts &amp; 1 year labor exclusive of lights, gaskets and glass (60 days)</li> </ul> |
| Load capacity                | 6 shelves for full size sheet pans                                                              |                                                                                                                                                                                                                                                                                                                                                                                                                                                                                                                                                                                                                                                                                                                                                                                                                                                                                                                                                         |
| High speed reversing fans    | 2 (3,200 rpm)                                                                                   |                                                                                                                                                                                                                                                                                                                                                                                                                                                                                                                                                                                                                                                                                                                                                                                                                                                                                                                                                         |
| Space between shelves        | 3.14" (80 mm)                                                                                   |                                                                                                                                                                                                                                                                                                                                                                                                                                                                                                                                                                                                                                                                                                                                                                                                                                                                                                                                                         |
| Power requirements           | 10.5Kw/208V/60/3 32A<br>14.0Kw/240V/60/3 36A<br>Oven supplied with power<br>cord only / no plug |                                                                                                                                                                                                                                                                                                                                                                                                                                                                                                                                                                                                                                                                                                                                                                                                                                                                                                                                                         |
| Temperature                  | 86° - 500° F                                                                                    |                                                                                                                                                                                                                                                                                                                                                                                                                                                                                                                                                                                                                                                                                                                                                                                                                                                                                                                                                         |
| Equipped with                | 16 hour timer<br>Signal at end of cycle                                                         |                                                                                                                                                                                                                                                                                                                                                                                                                                                                                                                                                                                                                                                                                                                                                                                                                                                                                                                                                         |
| Cavity size (inches)         | 28.35 x 22.20 x 24.10 (WxDxH)                                                                   |                                                                                                                                                                                                                                                                                                                                                                                                                                                                                                                                                                                                                                                                                                                                                                                                                                                                                                                                                         |
| Unit dimensions (inches)     | 38.60 x 33.64 x 36.35 (WxDxH)                                                                   |                                                                                                                                                                                                                                                                                                                                                                                                                                                                                                                                                                                                                                                                                                                                                                                                                                                                                                                                                         |
| Shipping dimensions (inches) | 41.35 x 40.55 x 39.37 (WxDxH)                                                                   |                                                                                                                                                                                                                                                                                                                                                                                                                                                                                                                                                                                                                                                                                                                                                                                                                                                                                                                                                         |
| Net / Ship weight            | 220 lb / 263 lb                                                                                 |                                                                                                                                                                                                                                                                                                                                                                                                                                                                                                                                                                                                                                                                                                                                                                                                                                                                                                                                                         |