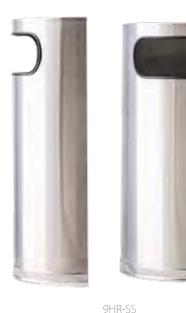

The Half Round has a flat back

Item Number 9HR Description

Half-Round wall receptacle

Capacity 9 Gal.

Dimensions 18" x 8.5" x 32" Weight 17lb.