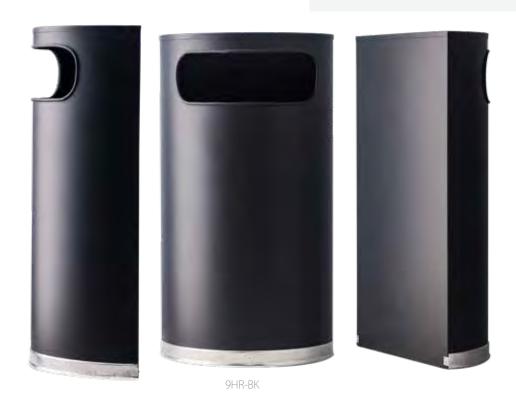

The Half Round has a flat back

Item Number 9HR Description

Half-Round wall receptacle

Capacity 9 Gal.

Dimensions 18" x 8.5" x 32" Weight 17lb.