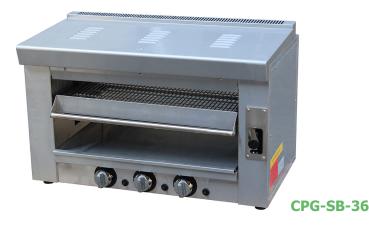

# e QUIPPED by KaTom

This heavy-duty infrared gas salamander-broiler is ideal for quickly melting cheese, browning the tops of casseroles, and finishing steaks and other meats. This three-burner, gas-powered infrared unit has adjustable gas valves and standing pilot lights for instant ignition. Constructed of heavy duty stainless steel both inside and out. The broiler grid is spring assisted, and can be raised and lowered with multi-locking positions. The grid also slides out for easy loading, unloading, and cleaning. A stainless steel removable crumb tray makes for easy clean-up.

#### Construction

- All heavy-duty stainless steel construction both inside and out
- Adjustable gas valves have a standing pilot light design for instant ignition
- Cool-to-touch control knobs with instant ignition buttons
- Non-slip rubber feet
- 3/4" rear NPT gas connection

#### **Broiling Chamber**

- 3 infrared burners totaling 36,000 BTU
- Chamber measures 17"D x 26.5"w x 10"H
- Broiler grid is spring assisted; raises and lowers with multi-locking positions.
- Full-width stainless steel crumb tray for easy cleaning

### **Mounting Options**

- Can be used on a countertop, on range or wall mounted
- Stainless steel wall mounting bracket is easy to assemble
  - Mounting brackets sold separately