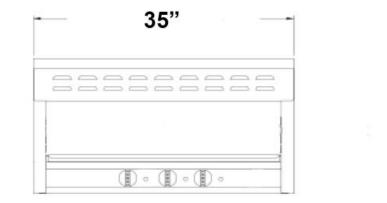

### **Plan View**

| Model Number | Overall Dimensions | Broiling Chamber<br>Dimensions | Broiler Grid        |
|--------------|--------------------|--------------------------------|---------------------|
| CPG-SB-36 NG | 21"D x 35"W x 23"H | 17"D x 26.5"W x 10"H           | 17″D x 26.5″w x 1″H |
| CPG-SB-36 LP | 21″D x 35″W x 23″H | 17″D x 26.5″W x 10″H           | 17″D x 26.5″w x 1″H |