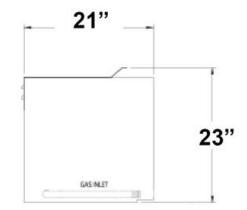

### **Plan View**

| Model Number | Overall Dimensions | Broiling Chamber<br>Dimensions | Broiler Grid        |
|--------------|--------------------|--------------------------------|---------------------|
| CPG-SB-36 NG | 21"D x 35"W x 23"H | 17"D x 26.5"W x 10"H           | 17″D x 26.5″w x 1″H |
| CPG-SB-36 LP | 21″D x 35″W x 23″H | 17″D x 26.5″W x 10″H           | 17″D x 26.5″w x 1″H |