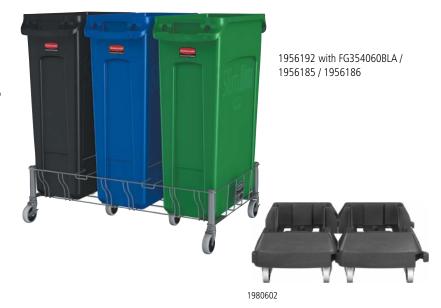

## **Stainless Steel Dollies**

- Collect and transport up to four streams of waste and recyclables with the new stainless steel multi-dollies for Slim Jim<sup>®</sup> containers
- · Constructed from high quality stainless steel material that is easy to clean and won't rust or chip in commercial environments
- Features 3" nonmarking quiet casters that allow for smooth and quiet maneuverability
- Locking feature on casters creates a stable recycling station or collection site
- · Fits both 16- and 23-gallon Slim Jim® Vented Containers

## **Resin Trainable Dolly**

- Features a side clip-on connection that allows you to train several dollies together for collection and transportation purposes
- · Foot pedal release makes disconnecting dollies quick and easy
- · Structural foam construction ensures maximum durability in commercial environments
- · Fits both 16- and 23-gallon Slim Jim® Vented Containers

## **Dollies**

| NO      | COLOR     | DESCRIPTION                                                          | U.S. DIMENSIONS            | U.S.<br>CAPACITY | U.S. SHIP<br>WT/CTN | METRIC DIMENSIONS           | METRIC<br>CAPACITY | METRIC SHIP<br>WT/CTN | PACK |
|---------|-----------|----------------------------------------------------------------------|----------------------------|------------------|---------------------|-----------------------------|--------------------|-----------------------|------|
| 1968468 | Stainless | Slim Jim® Stainless Steel Dolly<br>for Slim Jim® Containers – Single | 20.0" l x 9.3" w x 9.0" h  | 100.0 lb         | 11.6 lb             | 50.8 cm x 23.6 cm x 22.9 cm | 45.4 kg            | 5.2 kg                | 2    |
| 1956191 | Stainless | Slim Jim® Stainless Steel Dolly<br>for Slim Jim® Containers – Double | 20.0" l x 20.6" w x 9.0" h | 200.0 lb         | 9.9 lb              | 50.8 cm x 52.3 cm x 22.9 cm | 90.7 kg            | 4.5 kg                | 1    |
| 1956192 | Stainless | Slim Jim® Stainless Steel Dolly<br>for Slim Jim® Containers – Triple | 20.0" l x 32.5" w x 9.0" h | 300.0 lb         | 13.6 lb             | 50.8 cm x 82.6 cm x 22.9 cm | 136.1 kg           | 6.2 kg                | 1    |
| 1980602 | Black     | Slim Jim® Resin Trainable Dolly<br>for Slim Jim® Containers          | 23.9" l x 14.7" w x 8.4" h | 120.0 lb         | 11.9 lb             | 60.7 cm x 37.3 cm x 21.3 cm | 54.4 kg            | 5.4 kg                | 2    |