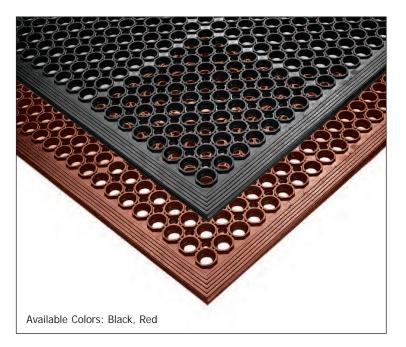

Competitor® is a cost effective lightweight antifatigue mat with molded-in beveled edges for a more workstation oriented environment. Available in general purpose (black) and heavy-duty (red) rubber compounds for varying degrees of grease and oil protection, Competitor® has a lightweight design making it perfect for applications where the mat is routinely moved for cleaning. A large hole drainage system facilitates the removal of liquids and debris from the work area and the molded-in beveled edges reduce trip hazards and allow for easy access onto and off of the mat.

## **Application Requirements:**

Flexible configurations, some exposure to grease, oils & water, drainage and comfort, beveled edges for cart traffic, easy handling

Drainage

Anti-Slip

Anti-Fatigue

Food Service

Lightweight for easy handling and cleaningMolded-in beveled edges to reduce trip hazards

Low profile for easy cart access

(C)

Food Processing

Overall thickness: 1/2"Stock Sizes: 3' x 3', 3' x 5'