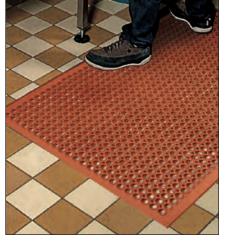

Competitor® is a cost effective lightweight antifatigue mat with molded-in beveled edges for a more workstation oriented environment. Available in general purpose (black) and heavy-duty (red) rubber compounds for varying degrees of grease and oil protection, Competitor® has a lightweight design making it perfect for applications where the mat is routinely moved for cleaning. A large hole drainage system facilitates the removal of liquids and debris from the work area and the molded-in beveled edges reduce trip hazards and allow for easy access onto and off of the mat.

## **Application Requirements:**

Flexible configurations, some exposure to grease, oils & water, drainage and comfort, beveled edges for cart traffic, easy handling

Drainage

Anti-Slip

Anti-Fatigue

Food Service