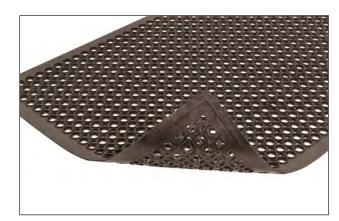

Competitor® is a cost effective lightweight antifatigue mat with molded-in beveled edges for a more workstation oriented environment. Available in general purpose (black) and heavy-duty (red) rubber compounds for varying degrees of grease and oil protection, Competitor® has a lightweight design making it perfect for applications where the mat is routinely moved for cleaning. A large hole drainage system facilitates the removal of liquids and debris from the work area and the molded-in beveled edges reduce trip hazards and allow for easy access onto and off of the mat.

Lightweight for easy handling and cleaningMolded-in beveled edges to reduce trip hazards

Low profile for easy cart access

(C)

Food Processing

Overall thickness: 1/2"Stock Sizes: 3' x 3', 3' x 5'