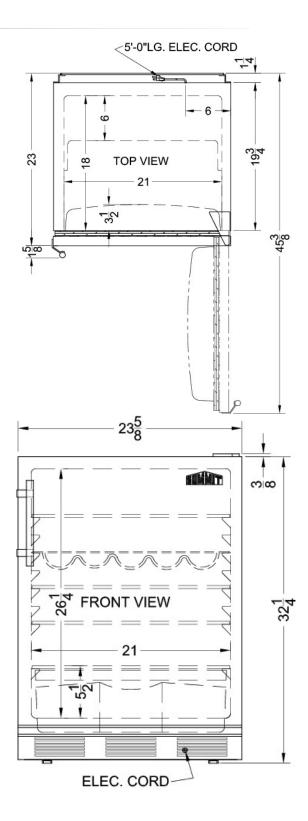

## FF63B Specifications:

| Height                     | 32.63"         |
|----------------------------|----------------|
| Width                      | 23.63"         |
| Depth                      | 23.0"          |
| Capacity                   | 5.5 cu.ft.     |
| Ext Depth with Handle      | 24.63"         |
| Interior Height 1          | 26.25"         |
| Interior Width 1           | 21.0"          |
| Interior Depth 1           | 18.0"          |
| Comp Step Height           | 5.5"           |
| Comp Step Width            | 21.0"          |
| Comp Step Depth            | 6.0"           |
| Shipping Weight            | 102.0 lbs.     |
| Amps                       | 1.0            |
| Canadian Electrical Safety | ULC            |
| US Electrical Safety       | UL             |
| Voltage/Frequency          | 115 V AC/60 Hz |
| Energy Usage/Year          | 307.0 kWh/year |
| Reversible                 | Yes            |
| Door Swing                 | RHD            |
| Crisper Quantity           | 1              |
| Shelf Quantity             | 3              |
| Adjustable Shelf           | true           |
| Shelf Type                 | Glass          |
| Crisper Cover Type         | Glass          |
| Crisper Finish             | Opaque         |
| Full Door Shelf Quantity   | 3              |
| Wine Bottle Holder         | true           |
| Defrost Type               | Automatic      |
| Height to Hinge Cap        | 32.25"         |
| Depth with door at 90°     | 45.38"         |
| Thermostat Type            | Dial           |
| Light                      | true           |
| Low Side PSI               | 70.0           |
| Refrigerant Type           | R134a          |
| High Side PSI              | 285.0          |
| Level Legs Quantity        | 2              |
| Freon Oz                   | 1.7            |
| Compressor Warranty        | 5 Years        |
| Parts/Labor Warranty       | 1 Year         |