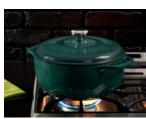

# **QUICK DESCRIPTION**

6 Quart Lagoon Enameled Cast Iron Dutch Oven

# **DETAILED DESCRIPTION**

A flawless pairing of form and function, the Lodge Enameled Dutch Oven is a classic way to both prepare and serve memorable meals. The 6 quart capacity is perfect for pot roasts, scrumptious stews, or a large batch of beans.