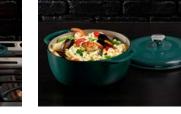

# **QUICK DESCRIPTION**

6 Quart Lagoon Enameled Cast Iron Dutch Oven

# **DETAILED DESCRIPTION**

A flawless pairing of form and function, the Lodge Enameled Dutch Oven is a classic way to both prepare and serve memorable meals. The 6 quart capacity is perfect for pot roasts, scrumptious stews, or a large batch of beans.

#### **FEATURES**

- → Broil, braise, bake or roast in the oven up to 500° F
- Sauté, simmer or fry on any stovetop
- → The right tool to marinate, refrigerate, cook and serve
- Unparalleled in heat retention and even heating
- Smooth glass surface won't react to ingredients
- Rims are black matte enamel, cooking surface is off-white enamel
- Stainless steel knob
- Great for induction cooktops