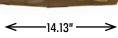

# EC6D38: ITEM PROFILE

|      | weight                             | length        | width          | height           | cubic feet                  |                    | UPC      |                    |
|------|------------------------------------|---------------|----------------|------------------|-----------------------------|--------------------|----------|--------------------|
|      | EC6D38   6 Quart Lagoon Dutch Oven |               |                |                  |                             |                    |          |                    |
| item | <b>13.72</b> LB                    | <b>13.5</b> ∟ | <b>10.75</b> w | <b>7.25</b> H    | <b>0.61</b> FT <sup>3</sup> | 075536-46302-5     |          |                    |
| case | <b>16</b> LB                       | 14.13 L       | 12.88 w        | 6.75 н           | <b>0.71</b> FT <sup>3</sup> | 1-00-75536-46302-2 |          | 1 PACK             |
|      | нтѕ 7323.92.0000                   |               | Hı/Tı          | HI/TI <b>5/9</b> |                             | BASE               | 10.5 RIM | <b>4.75</b> HEIGHT |