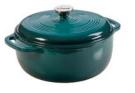

# **QUICK DESCRIPTION**

6 Quart Lagoon Enameled Cast Iron Dutch Oven

# **DETAILED DESCRIPTION**

A flawless pairing of form and function, the Lodge Enameled Dutch Oven is a classic way to both prepare and serve memorable meals. The 6 quart capacity is perfect for pot roasts, scrumptious stews, or a large batch of beans.