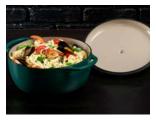

# **QUICK DESCRIPTION**

6 Quart Lagoon Enameled Cast Iron Dutch Oven

# **DETAILED DESCRIPTION**

A flawless pairing of form and function, the Lodge Enameled Dutch Oven is a classic way to both prepare and serve memorable meals. The 6 quart capacity is perfect for pot roasts, scrumptious stews, or a large batch of beans.