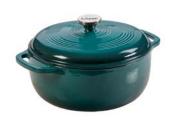

# **QUICK DESCRIPTION**

6 Quart Lagoon Enameled Cast Iron Dutch Oven

# **DETAILED DESCRIPTION**

A flawless pairing of form and function, the Lodge Enameled Dutch Oven is a classic way to both prepare and serve memorable meals. The 6 quart capacity is perfect for pot roasts, scrumptious stews, or a large batch of beans.