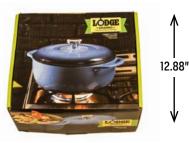

# EC6D38: ITEM PROFILE

|      | weight                             | length        | width          | height           | cubic feet                  |                    | UPC      |                    |
|------|------------------------------------|---------------|----------------|------------------|-----------------------------|--------------------|----------|--------------------|
|      | EC6D38   6 Quart Lagoon Dutch Oven |               |                |                  |                             |                    |          |                    |
| item | <b>13.72</b> LB                    | <b>13.5</b> ∟ | <b>10.75</b> w | <b>7.25</b> H    | <b>0.61</b> FT <sup>3</sup> | 075536-46302-5     |          |                    |
| case | <b>16</b> LB                       | 14.13 L       | 12.88 w        | 6.75 н           | <b>0.71</b> FT <sup>3</sup> | 1-00-75536-46302-2 |          | 1 PACK             |
|      | нтѕ 7323.92.0000                   |               | Hı/Tı          | HI/TI <b>5/9</b> |                             | BASE               | 10.5 RIM | <b>4.75</b> HEIGHT |

# **MADE IN CHINA**

click image for detailed item measurements