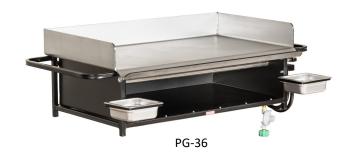

## Product Specifications

| # of Burners & Controls: | 3           |
|--------------------------|-------------|
| Btu's/Burner:            | 30,000      |
| Total Btu's:             | 90,000      |
| Grill Dimensions:        | 36" x 20"   |
| Grill Height:            | 31"         |
| Cooking Size:            | 36" x 18"   |
| Cooking Area:            | 648 sq. in. |
| Product Weight (lbs.):   | 143         |
| Shipping Weight (lbs.):  | 178         |

PLEASE NOTE: All measurements are rough. We recommend having the equipment on hand before starting a project.

- Stainless Steel Burner Tube Assembly
- Adjustable Control Valves with Chrome Knobs
- 1/4" Thick Steel Griddle Plate Comes Cured and Ready to Use
- 4" Lip Around Back and Sides
- 2 Removable Stainless Steel Drip Pans
- Powder-Coated Steel Frame
- Warming Area Under Burners
- Available for Natural Gas or Propane Gas
- Packages Available