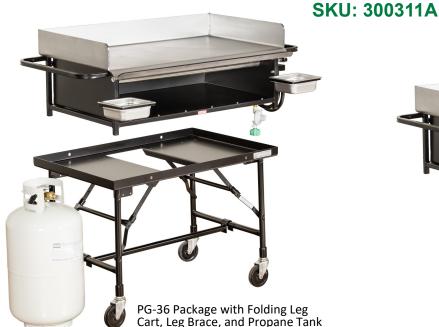

## **ACCESSORIES**

**301016** 30 LB. PROPANE CYLINDER **301168** GREEN VINYL COVER **301017** 40 LB. PROPANE CYLINDER

**300021** FOLDING LEG CART **301061** LEG BRACE

Please be sure to specify which type of gas you will be using when ordering.