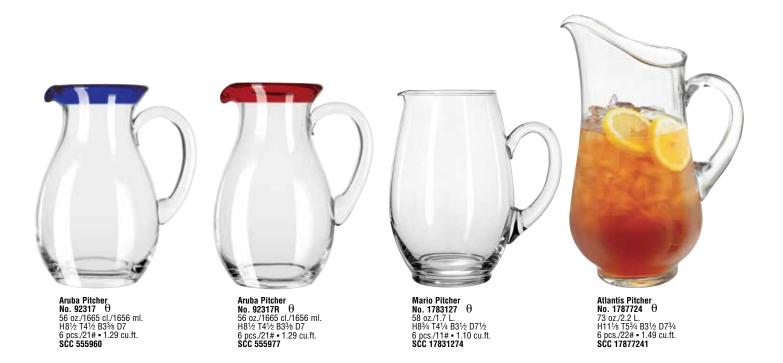

## **PITCHERS**

Pitcher No. 13112221 50¾ 0z./1.5 L. H8½ T4½ B5 D6¾ 6 pcs./12# • .97 cu.ft. SCC 08002713123948

Liter Pitcher No. 1792421 35½ 02./105.0 cl./1050 ml. H7¾ T47% B3½ D6% 6 pcs./15# • .79 cu.ft. SCC 17924211

Pitcher No. 5260 60 oz./177.4 cl./1774 ml. H9¼ T5¾ B4½ D7⅓ 6 pcs./27# = 1.34 cu.ft. SCC 574049

Liter Pitcher No. 5263 34 oz./99.8 cl./998 ml. H85% T4 B4 D61/4 1 doz./38# • 1.61 cu.ft. SCC 001408