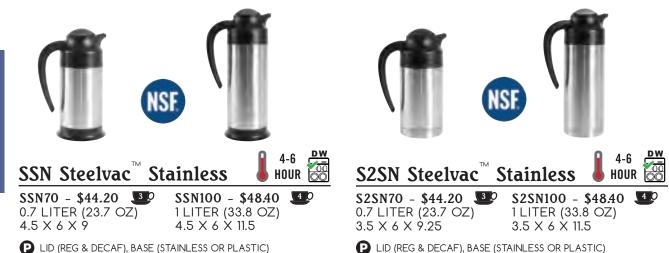

Steelvac™ Stainless

Our SSN & S2SN SteelVac<sup>™</sup> creamers are now NSF Certified ensuring superior cleanability and safety. They come with removable/interchangeable bases, allowing you to keep your carafe in service for longer with minimal maintenance. The SSN features a plastic base while the S2SN has a stainless steel base.

4.5 X 6 X 11.5

LID (REG & DECAF), BASE (STAINLESS OR PLASTIC)