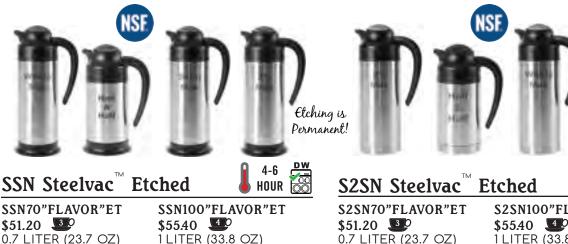

Etching Options =

S2SN100"FLAVOR"ET \$55.40 1 LITER (33.8 OZ) 3.5 × 6 × 11.5

DW

4-6

HOUR

LID (REG & DECAF), BASE (STAINLESS OR PLASTIC)

AVAILABLE:

3.5 X 6 X 9.25

2% - 2% MILK HH - HALF & HALF SM - SKIM MILK WHOLE - WHOLE MILK

4.5 X 6 X 9

**AVAILABLE:** 

2% - 2% MILK HH - HALF & HALF

SM - SKIM MILK

WHOLE - WHOLE MILK

SERVERS

 $^{52}$  tweet your favorite "looks" to us with the hashtag #siideabook 😏