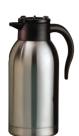

# SteelVac™ Screw-Top Carafe

4" X 6" X 9" 0.7 Liter (23.7 oz.) 4" X 6" X 11.25" 1 Liter (33.8 oz.)

FS10BL FS10WH

FS7BL FS7WH

SJ60SS 4" X 6.75" X 8" 0.6 Liter (20 oz.) Brushed

SJ10SS 3.5" X 6" X 10.5" 1 Liter (33.8 oz.) Brushed

SJ20SS 7.25" X 5" X 12" 2 Liter (67.7 oz.) Brushed

SJB20SS 5.25" X 6.5" X 11.5" 2 Liter (67.7 oz.) Brushed Brew-Thru