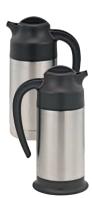

## SSN70 4.5" X 6" X 9" 0.7 Liter (23.7 oz.) Brushed Footed Base

## S2SN70 3.5" X 6" X 9.25" 0.7 Liter (23.7 oz.) Brushed Stainless Base

S2SN100 3.5" X 6" X 11.5" 1 Liter (33.8 oz.) Brushed Stainless Base

4.5" X 6" X 11.5" 1 Liter (33.8 oz.) Brushed Stainless Steel Base