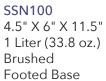

## S2SN70 3.5" X 6" X 9.25" 0.7 Liter (23.7 oz.) Brushed Stainless Base

S2SN100 3.5" X 6" X 11.5" 1 Liter (33.8 oz.) Brushed Stainless Base

4.5" X 6" X 11.5" 1 Liter (33.8 oz.) Brushed Stainless Steel Base

SSN1002PCTET- 2% Milk SSN100HHET- Half & Half SSN100SMET- Skim Milk SSN100WHOLEET- Whole Milk

3.5" X 6" X 11.5" 1 Liter (33.8 oz.) Brushed **Footed Base** 

S2SN1002PCTET- 2% Milk S2SN100HHET- Half & Half S2SN100SMET- Skim Milk S2SN100WHOLEET- Whole Milk