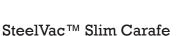

# SteelVac™ Screw-Top Carafe

4" X 6" X 9" 0.7 Liter (23.7 oz.) 4" X 6" X 11.25" 1 Liter (33.8 oz.)

FS10BL FS10WH

FS7BL FS7WH

SJ60SS 4" X 6.75" X 8" 0.6 Liter (20 oz.) Brushed

SJ10SS 3.5" X 6" X 10.5" 1 Liter (33.8 oz.) Brushed