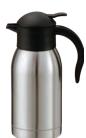

# SteelVac™ Screw-Top Carafe

4" X 6" X 9" 0.7 Liter (23.7 oz.) 4" X 6" X 11.25" 1 Liter (33.8 oz.)

FS10BL FS10WH

FS7BL FS7WH

SJ60SS 4" X 6.75" X 8" 0.6 Liter (20 oz.) Brushed

SJ10SS 3.5" X 6" X 10.5" 1 Liter (33.8 oz.) Brushed

SJ20SS 7.25" X 5" X 12" 2 Liter (67.7 oz.) Brushed

SJB20SS 5.25" X 6.5" X 11.5" 2 Liter (67.7 oz.) Brushed Brew-Thru