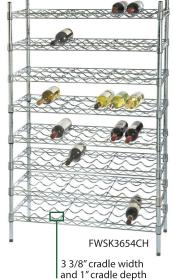

### Wine Shelf Kits Single [Black Epoxy and Chromate]

We now offer convenient kits for single and double shelves so you can order one item number to include posts and shelves. Kits with posts 63" (160.0 cm) and taller include 4 each security brackets that mount to the wall for greater stability.

| Description                                                                                                    |             | Black Epoxy<br>Item # | Chromate<br>Item # | Bottle<br>Capacity | Case |
|----------------------------------------------------------------------------------------------------------------|-------------|-----------------------|--------------------|--------------------|------|
| SINGLE SHELF K                                                                                                 | (ITS        |                       |                    |                    |      |
| Includes 8 each 14" x 36" FWSK3654BK<br>(35.5 x 91.4 cm) shelves and 4 each<br>54" (137.2 cm) stationary posts |             |                       | FWSK3654CH         | 72                 | 1    |
| Includes 10 each<br>(35.5 x 91.4 cm)<br>63" (160.0 cm) s                                                       | shelves and |                       | FWSK3663CH         | 90                 | 1    |
| Includes 12 each<br>(35.5 x 91.4 cm)<br>74" (188.0 cm) s                                                       | shelves and |                       | FWSK3674CH         | 108                | 1    |
| Includes 8 each<br>(35.5 x 91.4 cm)<br>54" (137.2 cm) s                                                        | shelves and |                       | FWSK4854CH         | 96                 | 1    |
| Includes 10 each<br>(35.5 x 91.4 cm)<br>63" (160.0 cm) s                                                       | shelves and |                       | FWSK4863CH         | 120                | 1    |
| Includes 12 each<br>(35.5 x 91.4 cm)<br>74" (188.0 cm) s                                                       | shelves and |                       | FWSK4874CH         | 144                | 1    |