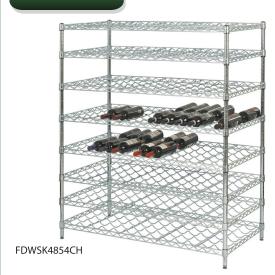

### Wine Shelf Kits Double [Chromate Only]

| Description                         | ltem #                          | Capacity | Case |  |  |  |
|-------------------------------------|---------------------------------|----------|------|--|--|--|
| DOUBLE SHELF KITS (Chromate Only)   |                                 |          |      |  |  |  |
| Includes 8 each 24" x 36"           | FDWSK3654CH                     | 144      | 1    |  |  |  |
| (61.0 x 91.4 cm) shelves and 4 each |                                 |          |      |  |  |  |
| 54" (137.2 cm) stationary posts     |                                 |          |      |  |  |  |
| Includes 10 each 24" x 36"          | FDWSK3663CH                     | 180      | 1    |  |  |  |
| (61.0 x 91.4 cm) shelves and 4 each |                                 |          |      |  |  |  |
| 63" (160.0 cm) stationary posts     |                                 |          |      |  |  |  |
| Includes 12 each 24" x 36"          | FDWSK3674CH                     | 216      | 1    |  |  |  |
| (61.0 x 91.4 cm) shelves and 4 each |                                 |          |      |  |  |  |
| 74" (188.0 cm) stationary posts     |                                 |          |      |  |  |  |
| Includes 8 each 24" x 48"           | FDWSK4854CH                     | 192      | 1    |  |  |  |
| (61.0 x 91.4 cm) shelves and 4 each |                                 |          |      |  |  |  |
| 54" (137.2 cm) stationary posts     |                                 |          |      |  |  |  |
| Includes 10 each 24" x 48"          | FDWSK4863CH                     | 240      | 1    |  |  |  |
| (61.0 x 91.4 cm) shelves and 4 each |                                 |          |      |  |  |  |
| 63" (160.0 cm) stationary posts     |                                 |          |      |  |  |  |
| Includes 12 each 24" x 48"          | FDWSK4874CH                     | 288      | 1    |  |  |  |
| (61.0 x 91.4 cm) shelves and 4 each |                                 |          |      |  |  |  |
| 74" (188.0 cm) stationary p         | 74" (188.0 cm) stationary posts |          |      |  |  |  |