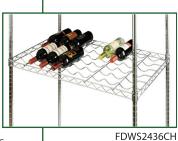

Double bottle wine shelves provide twice the capacity in 15% less space. Double wine shelves can also be used with 24" x 36" (61.0 x 91.4 cm) and 24" x 48" (61.0 x 122.0 cm) security cages shown on pages 26 & 29 for greater protection of valuable assets. Approximately 80% of standard 750 ml bottles tested fit two deep in double wine shelves. Shelf Size (width x length)

|                |             | Shelf Size | (wiath x length) | <b>Bottle Capacity</b> |      |  |
|----------------|-------------|------------|------------------|------------------------|------|--|
| Item #         | Finish      | (in.)      | (cm)             | per Shelf              | Case |  |
| SINGLE SHELVES |             |            |                  |                        |      |  |
| FFWS1436BK     | Black epoxy | 14" x 36"  | 35.5 x 91.4      | 9                      | 4    |  |
| FFWS1448BK     | Black epoxy | 14" x 48"  | 35.5 x 122.0     | 12                     | 4    |  |
| FFWS1436CH     | Chromate    | 14" x 36"  | 35.5 x 91.4      | 9                      | 4    |  |
| FFWS1448CH     | Chromate    | 14" x 48"  | 35.5 x 122.0     | 12                     | 4    |  |
| DOUBLE SHELVES |             |            |                  |                        |      |  |
| FDWS2436BK     | Black epoxy | 24" x 36"  | 61.0 x 91.4      | 18                     | 4    |  |
| FDWS2448BK     | Black epoxy | 24" x 48"  | 61.0 x 122.0     | 24                     | 4    |  |
| FDWS2436CH     | Chromate    | 24" x 36"  | 61.0 x 91.4      | 18                     | 4    |  |
| FDWS2448CH     | Chromate    | 24" x 48"  | 61.0 x 122.0     | 24                     | 4    |  |