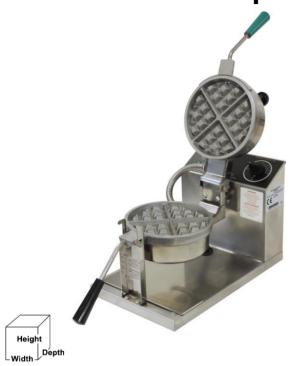

# GOLD MEDAL PRODUCTS CO. Belgian Waffle Baker w/Removable Grids

Model No. 5042

### Features:

Removable Grids