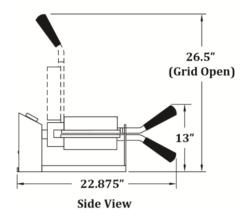

# **Specifications**

**Operator End View** 

## **Overall Dimensions:**

Width: 10" **Depth: 22.875**" Height: 13"

(Dimensions w/grids in closed position.)