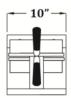

# **Specifications**

**Operator End View** 

## **Overall Dimensions:**

Width: 10" **Depth: 22.875**" Height: 13"

(Dimensions w/grids in closed position.)