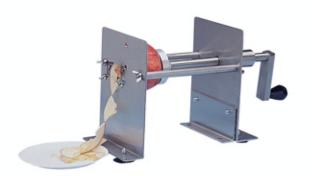

## #5280 - Gold Medal Fry Cutter

Up the ante on your straitlaced french fries. Complete with three different blades, this hand-cranked classic cutter brings new life to your potato products and easily turns out ribbon fries, spiral fries or hash browns.

## **Additional Features:**

- Dimensions: 6" x 14.38" x 8"
- 9 lbs

Pricing, specifications and availability are subject to change without notice. Images are for representation purposes only and may depict items that are sold separately.