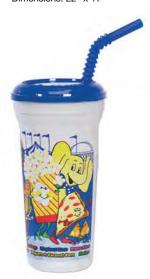

### Fun Cup Plastic Drink Set

#### #5325

Case Count: 200

Fill up on fun with this clever cup, perfect for lemonade, soft drinks, slush, and more. Complete with seal-tight lid and flexible straw, it's the perfect beverage container for any location.