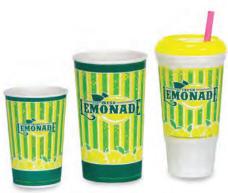

#### **Lemonade Cups & Lids**

Serve your sweet lemonade drinks in a sweet cup.

#5304 16 oz double-poly cup

Case Count: 1,000

#5316L plastic lid for 12/16/22 oz cup

Case Count: 2,000

#5305 32 oz double-poly cup

Case Count: 480

#5333L plastic lid for 32 oz cup

Case Count: 960

#5307 32 oz plastic souvenir cup with lid and straw

Case Count: 250

#5332L lid for 32 oz cup

Case Count: 1,000

#5344 44 oz double-poly cup

Case Count: 500

#5344L lid for 44 oz cup

Case Count: 1,000

**Lemonade Souvenir Cup** 

#5306 32 oz cup with lid and straw Case Count: 200