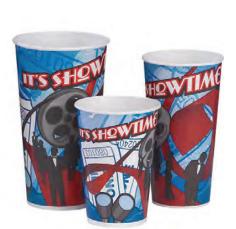

## **Showtime Cold Drink Cups & Lids**

It's showtime! Use dependable double-poly cups to serve your entire line of beverages. Bright and appealing, these durable cups and lids won't let your concession stand down.

#5326 16 oz double-poly cup

Case Count: 1,000

#5322 22 oz double-poly cup

Case Count: 1,000

#5326L lid for 16/22 oz

Case Count: 2,000

#5332 32 oz double-poly cup

Case Count: 500

#5332L lid for 32 oz cup

Case Count: 1,000

#5344 44 oz double-poly cup

Case Count: 500

#5344L lid for 44 oz cup

Case Count: 1,000

**Lemonade Souvenir Cup** 

#5306 32 oz cup with lid and straw Case Count: 200