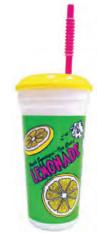

#5332L lid for 32 oz cup

Case Count: 1,000

#5344 44 oz double-poly cup

Case Count: 500

#5344L lid for 44 oz cup

Case Count: 1,000

**Lemonade Souvenir Cup** 

#5306 32 oz cup with lid and straw Case Count: 200

### Fun Cup Plastic Drink Set

#### #5325

Case Count: 200

Fill up on fun with this clever cup, perfect for lemonade, soft drinks, slush, and more. Complete with seal-tight lid and flexible straw, it's the perfect beverage container for any location.