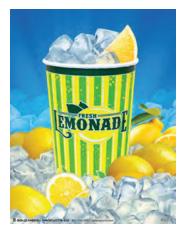

#### **Lemonade Poster**

## #5318

Promote your lemonade with this colorful poster sure to make 'em thirsty.

Dimensions: 22" x 17"