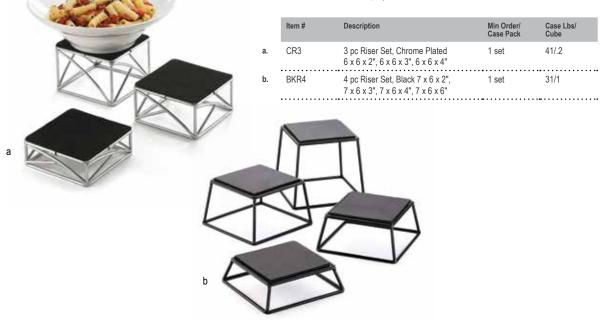

# NON-SLIP RISERS

### SQUARE, CHROME PLATED OR BLACK POWDER COATED

Use alone or as a set, this simple design allows your food to take center table. Perfect for deli case displays.

Case Lbs/ Cube

41/.2

31/1

1 set

1 set