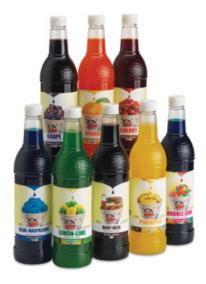

## 1423+ - 750ml Bottles of Sno-Kone® Flavors

Pricing, specifications and availability are subject to change without notice. Images are for representation purposes only and may depict items that are sold separately.

Now your favorite affordable syrup toppings are available in an all-new size that's easy to handle, pour and store. It's the same great value but in a more economical size! Striking, sleek graphics complete the new and improved look, drawing any customer's attention — and sweet tooth — to this full array of great tasting flavors. Flavors include:

#1423 Cherry

#1424 Grape

#1425 Blue Raspberry

#1426 Lemon-Lime

#1427 Strawberry

#1428 Orange

#1429 Pineapple

#1430 Coconut

#1431 Root Beer

#1432 Bubble Gum

#1433 Tiger Blood