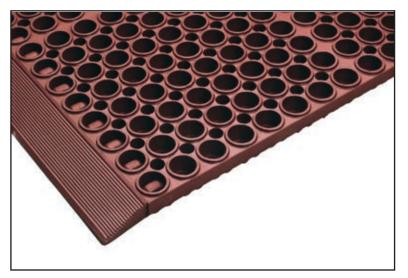

Our top-of-the-line food service mat, San-EZE II® is made from a 100% heavy-duty Nitrile rubber compound providing the ultimate in grease and oil resistance and is NSF tested and certified. San-EZE II® is specially formulated to provide superior ergonomic comfort and traction in wet or greasy areas. Its' large hole drainage system facilitates the removal of liquids and debris from the work area further enhancing the slip resistance of the mat. A modular design with available connectors and attachable beveled ramps and corners reduce trip hazards and allow for a variety of custom configurations.

## **Application Requirements**

Flexible configurations, exposure to grease and oils, good drainage, anti-fatigue, anti-slip properties

- Tested and certified by the National Sanitation Foundation (NSF) for ......grease and oil protection and durability
- Provides superior ergonomic comfort and traction in wet or greasy areas
- Beveled ramps and corners available to reduce trip hazards
- Modular design with connecting system for longer lengths and custom configurations
- Drainage system removes liquid and debris from worker platform
- Overall thickness: 7/8"
- Stock Sizes: 39" x 58.5", 39" x 39", 39" x 29.25", 39" x 19.5"
- Warranty: 7 year limited warranty