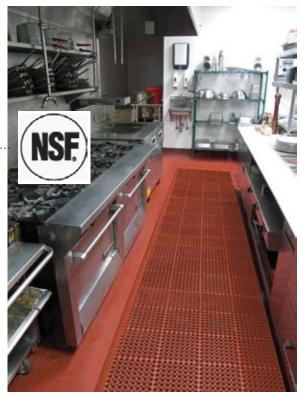

Our top-of-the-line food service mat, San-EZE II® is made from a 100% heavy-duty Nitrile rubber compound providing the ultimate in grease and oil resistance and is NSF tested and certified. San-EZE II® is specially formulated to provide superior ergonomic comfort and traction in wet or greasy areas. Its' large hole drainage system facilitates the removal of liquids and debris from the work area further enhancing the slip resistance of the mat. A modular design with available connectors and attachable beveled ramps and corners reduce trip hazards and allow for a variety of custom configurations.

## **Application Requirements**

Flexible configurations, exposure to grease and oils, good drainage, anti-fatigue, anti-slip properties

- Tested and certified by the National Sanitation Foundation (NSF) for ......grease and oil protection and durability
- Provides superior ergonomic comfort and traction in wet or greasy areas
- Beveled ramps and corners available to reduce trip hazards
- Modular design with connecting system for longer lengths and custom configurations
- Drainage system removes liquid and debris from worker platform
- Overall thickness: 7/8"
- Stock Sizes: 39" x 58.5", 39" x 39", 39" x 29.25", 39" x 19.5"
- Warranty: 7 year limited warranty

Food Service

Drainage

Food Processing

Anti-Slip

Custom Lengths

Anti-Fatigue