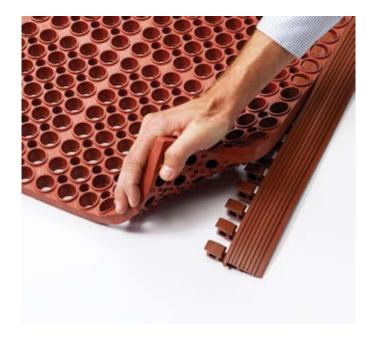

Our top-of-the-line food service mat, San-EZE II® is made from a 100% heavy-duty Nitrile rubber compound providing the ultimate in grease and oil resistance and is NSF tested and certified. San-EZE II® is specially formulated to provide superior ergonomic comfort and traction in wet or greasy areas. Its' large hole drainage system facilitates the removal of liquids and debris from the work area further enhancing the slip resistance of the mat. A modular design with available connectors and attachable beveled ramps and corners reduce trip hazards and allow for a variety of custom configurations.

## **Application Requirements**

Flexible configurations, exposure to grease and oils, good drainage, anti-fatigue, anti-slip properties

- Tested and certified by the National Sanitation Foundation (NSF) for ......grease and oil protection and durability
- Provides superior ergonomic comfort and traction in wet or greasy areas
- Beveled ramps and corners available to reduce trip hazards
- Modular design with connecting system for longer lengths and custom configurations
- Drainage system removes liquid and debris from worker platform
- Overall thickness: 7/8"
- Stock Sizes: 39" x 58.5", 39" x 39", 39" x 29.25", 39" x 19.5"
- Warranty: 7 year limited warranty