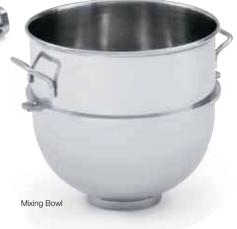

### Agitators, Bowls and Reducer Kits

Flat Beater

| DESCRIPTION | 7 QUART ITEM | 10 QUART ITEM | 20 QUART ITEM | 30 QUART ITEM | 40 QUART ITEM | 60 QUART ITEM |
|-------------|--------------|---------------|---------------|---------------|---------------|---------------|
| Wire whisk  | XMIX0705     | 40762         | 40766         | 40770         | 40774         | 40778         |
| Dough hook  | XMIX0704     | 40763         | 40767         | 40771         | 40775         | 40779         |
| Flat beater | XMIX0703     | 40764         | 40768         | 40772         | 40776         | 40780         |
| Mixing bowl | XMIX0702     | 40761         | 40765         | 40769         | 40773         | 40777         |