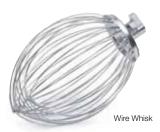

### Agitators, Bowls and Reducer Kits

Flat Beater

| DESCRIPTION | 7 QUART ITEM | 10 QUART ITEM | 20 QUART ITEM | 30 QUART ITEM | 40 QUART ITEM | 60 QUART ITEM |
|-------------|--------------|---------------|---------------|---------------|---------------|---------------|
| Wire whisk  | XMIX0705     | 40762         | 40766         | 40770         | 40774         | 40778         |
| Dough hook  | XMIX0704     | 40763         | 40767         | 40771         | 40775         | 40779         |
| Flat beater | XMIX0703     | 40764         | 40768         | 40772         | 40776         | 40780         |
| Mixing bowl | XMIX0702     | 40761         | 40765         | 40769         | 40773         | 40777         |