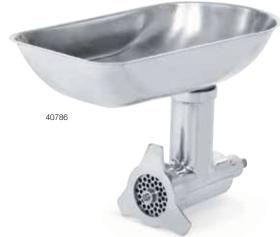

40785 with Plates

| ITEM  | DESCRIPTION                                                                                                        | FITS                         |  |  |  |
|-------|--------------------------------------------------------------------------------------------------------------------|------------------------------|--|--|--|
| 40785 | Vegetable slicer head complete, comes with $5\!\%_6"$ (8 mm) shredder and $\%_16"$ (5 mm) slicing plates           | All Vollrath<br>floor mixers |  |  |  |
| 40786 | Meat grinder head attachment for No 12. hub with $\frac{1}{8}$ " (32mm) and $\frac{5}{6}$ " (79 mm) grinder plates | All Vollrath<br>floor mixers |  |  |  |