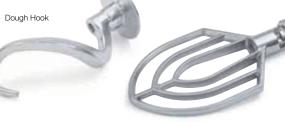

### Agitators, Bowls and Reducer Kits

Flat Beater

| DESCRIPTION | 7 QUART ITEM | 10 QUART ITEM | 20 QUART ITEM | 30 QUART ITEM | 40 QUART ITEM | 60 QUART ITEM |
|-------------|--------------|---------------|---------------|---------------|---------------|---------------|
| Wire whisk  | XMIX0705     | 40762         | 40766         | 40770         | 40774         | 40778         |
| Dough hook  | XMIX0704     | 40763         | 40767         | 40771         | 40775         | 40779         |
| Flat beater | XMIX0703     | 40764         | 40768         | 40772         | 40776         | 40780         |
| Mixing bowl | XMIX0702     | 40761         | 40765         | 40769         | 40773         | 40777         |