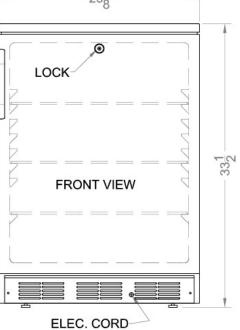

#### 33.5" x 23.63" x 23.5" (H x W x D)

Freestanding counter height all-refrigerator for general purpose use, with front lock, automatic defrost operation and white exterior

## **FF6L Specifications:**

| Overview                      |                    |
|-------------------------------|--------------------|
| Height of Cabinet             | 33.5" (85 cm)      |
| Width                         | 23.63" (60 cm)     |
| Depth                         | 23.5" (60 cm)      |
| Depth with Handle             | 25.13" (64 cm)     |
| Depth with door at 90°        | 46.13" (117 cm)    |
| Capacity                      | 5.5 cu.ft. (156 L) |
| Defrost Type                  | Automatic          |
| Door                          | White              |
| Cabinet                       | White              |
| US Electrical Safety          | UL                 |
| Canadian Electrical<br>Safety | ULC                |
| Amps                          | 1.3                |
| Shipping Weight               | 102.0 lbs. (46 kg) |
| Parts & Labor Warranty        | 1 Year             |
| Compressor Warranty           | 5 Years            |
| Refrigerator Features         |                    |
| Door Swing                    | RHD                |
| Reversible                    | Yes                |
| Crisper Qty                   | 1                  |
| Crisper Finish                | Opaque             |
| Crisper Cover                 | Glass              |
| Shelf Type                    | Wire               |
| Shelf Qty                     | 3                  |
| Full Door Shelf Qty           | 3                  |
| Adjustable Shelves            | Yes                |
| Thermostat Type               | Dial               |
| Refrigerant Type              | R134a              |
| Refrigerant Amount            | 1.8oz.             |
| High Side PSI                 | 285.0              |
| Low Side PSI                  | 70.0               |
| Level Legs Qty                | 2                  |
| Interior Light                | Yes                |
| Temperature Range             | 34ºF to 46ºF       |
| Dimensions                    |                    |
| Interior Height               | 27.75" (70 cm)     |
| Interior Width                | 20.0" (51 cm)      |
| Interior Depth                | 17.5" (44 cm)      |
|                               |                    |

#### 5'-0"LG. ELEC. CORD