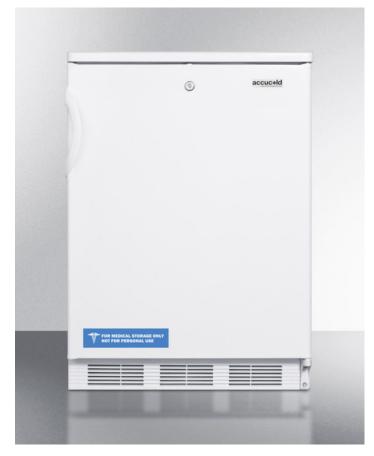

# accucold

# FF6L

#### 33.5" x 23.63" x 23.5" (H x W x D)

Freestanding counter height all-refrigerator for general purpose use, with front lock, automatic defrost operation and white exterior

### **Highlights:**

Full 5.5 cu.ft. capacity inside a convenient 24" footprint Factory-installed lock provides security you can count on Automatic defrost ensures minimum user maintenance

## **Product Features:**

| Slim counter height dimensions | Our unique 24" wide models offer full capacity in a slim fit                                                  |  |
|--------------------------------|---------------------------------------------------------------------------------------------------------------|--|
| Front-mounted lock             | Keyed lock offers added security                                                                              |  |
| Fully finished white cabinet   | Allows the unit to be used freestanding                                                                       |  |
| Automatic defrost              | Reduced maintenance with auto defrost system                                                                  |  |
| Hidden evaporator              | Cold wall design with hidden evaporator and seamless interior                                                 |  |
| One piece interior liner       | Enjoy easy clean-up with a seamless liner that won't hold a mess in hidden crevices                           |  |
| Adjustable shelves             | Rearrange your refrigerator space to accommodate all shapes and sizes or remove shelves for a simple clean-up |  |
| Crisper                        | Get the longest life and best taste out of produce by storing it in a convenient slide drawer                 |  |
| Door storage                   | Store large bottles right on the door for easy access                                                         |  |