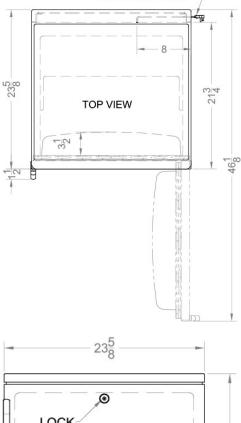

#### 33.5" x 23.63" x 23.5" (H x W x D)

Freestanding counter height all-refrigerator for general purpose use, with front lock, automatic defrost operation and white exterior

## **FF6L Specifications:**

| Overview                      |                    |
|-------------------------------|--------------------|
| Height of Cabinet             | 33.5" (85 cm)      |
| Width                         | 23.63" (60 cm)     |
| Depth                         | 23.5" (60 cm)      |
| Depth with Handle             | 25.13" (64 cm)     |
| Depth with door at 90°        | 46.13" (117 cm)    |
| Capacity                      | 5.5 cu.ft. (156 L) |
| Defrost Type                  | Automatic          |
| Door                          | White              |
| Cabinet                       | White              |
| US Electrical Safety          | UL                 |
| Canadian Electrical<br>Safety | ULC                |
| Amps                          | 1.3                |
| Shipping Weight               | 102.0 lbs. (46 kg) |
| Parts & Labor Warranty        | 1 Year             |
| Compressor Warranty           | 5 Years            |
| Refrigerator Features         |                    |
| Door Swing                    | RHD                |
| Reversible                    | Yes                |
| Crisper Qty                   | 1                  |
| Crisper Finish                | Opaque             |
| Crisper Cover                 | Glass              |
| Shelf Type                    | Wire               |
| Shelf Qty                     | 3                  |
| Full Door Shelf Qty           | 3                  |
| Adjustable Shelves            | Yes                |
| Thermostat Type               | Dial               |
| Refrigerant Type              | R134a              |
| Refrigerant Amount            | 1.8oz.             |
| High Side PSI                 | 285.0              |
| Low Side PSI                  | 70.0               |
| Level Legs Qty                | 2                  |
| Interior Light                | Yes                |
| Temperature Range             | 34ºF to 46ºF       |
| Dimensions                    |                    |
| Interior Height               | 27.75" (70 cm)     |
| Interior Width                | 20.0" (51 cm)      |
| Interior Depth                | 17.5" (44 cm)      |
|                               |                    |