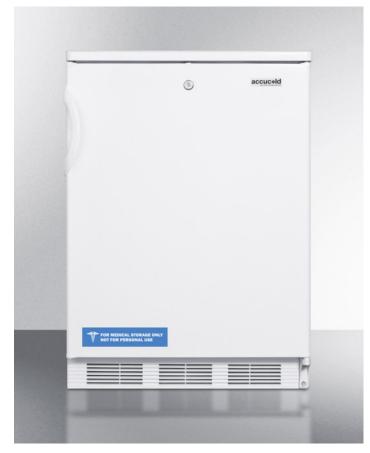

# FF7L

#### 33.5" x 23.63" x 23.5" (H x W x D)

Commercially listed freestanding all-refrigerator for general purpose use, with front lock, automatic defrost operation and white exterior

#### **Highlights:**

ENERGY STAR certified commercial refrigerator

Commercially approved for use in foodservice establishments

Factory-installed lock provides security you can count on

Automatic defrost minimizes user maintenance