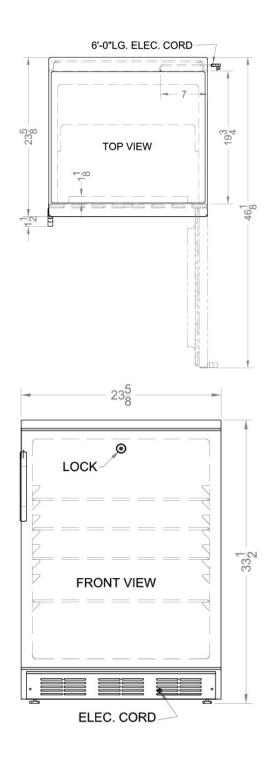

#### 33.5" x 23.63" x 23.5" (H x W x D)

Commercially listed freestanding all-refrigerator for general purpose use, with front lock, automatic defrost operation and white exterior

## **FF7L Specifications:**

| Overview                      |                |  |
|-------------------------------|----------------|--|
| Height to Cabinet             | 33.5"          |  |
| Width                         | 23.63"         |  |
| Depth                         | 23.5"          |  |
| Depth with Handle             | 25.13"         |  |
| Depth with door at 90°        | 46.13"         |  |
| Capacity                      | 5.5 cu.ft.     |  |
| Defrost Type                  | Automatic      |  |
| Door                          | White          |  |
| Cabinet                       | White          |  |
| US Electrical Safety          | UL             |  |
| Canadian Electrical<br>Safety | ULC            |  |
| Sanitation                    | ETL-S          |  |
| Amps                          | 1.3            |  |
| Voltage/Frequency             | 115 V AC/60 Hz |  |
| Shipping Weight               | 102.0 lbs.     |  |
| Parts & Labor Warranty        | 1 Year         |  |
| Compressor Warranty           | 5 Years        |  |
| Refrigerator Features         |                |  |
| Door Swing                    | RHD            |  |
| Reversible                    | Yes            |  |
| Shelf Type                    | Wire           |  |
| Shelf Qty                     | 3              |  |
| Adjustable Shelves            | Yes            |  |
| Thermostat Type               | Dial           |  |
| Refrigerant Type              | R134a          |  |
| Refrigerant Amount            | 1.8oz.         |  |
| High Side PSI                 | 285.0          |  |
| Low Side PSI                  | 70.0           |  |
| Level Legs Qty                | 2              |  |
| Interior Light                | Yes            |  |
| Dimensions                    |                |  |
| Interior Height               | 27.75"         |  |
| Interior Width                | 20.0"          |  |
| Interior Depth                | 17.5"          |  |
| Compressor Step Height        | 7.0"           |  |
| Compressor Step Width         | 20.0"          |  |
| Compressor Step Depth         | 6.0"           |  |