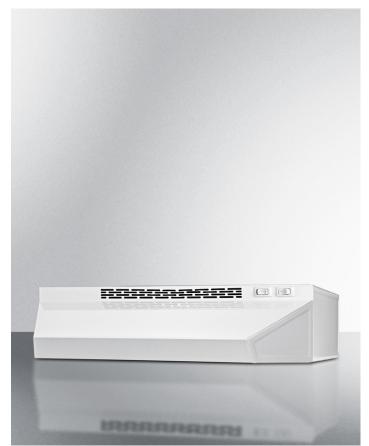

### 5" x 20" x 18" (H x W x D)

20 inch wide convertible range hood for ducted or ductless use in white finish

#### **Highlights:**

20" wide range hood matches slim apartment sized ranges

Convertible from top or rear venting into non-vented recirculating mode

White finish and contemporary styling