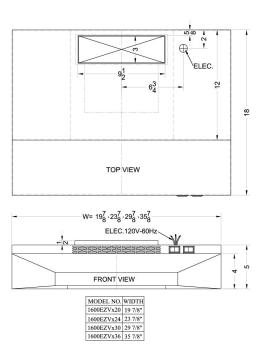

### 5" x 20" x 18" (H x W x D)

20 inch wide convertible range hood for ducted or ductless use in white finish

### H1620W Specifications:

| 5.0" (13 cm)      |
|-------------------|
| 20.0" (51 cm)     |
| 18.0" (46 cm)     |
| White             |
| 15.0 lbs. (7 kg)  |
| 17.0 lbs. (8 kg)  |
| Next day shipping |
| 1 Year            |
|                   |