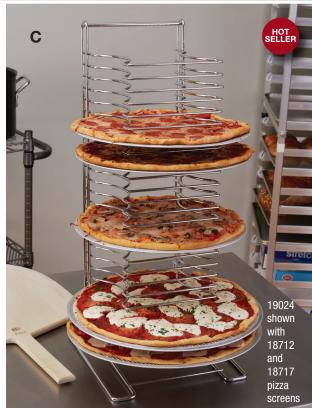

## C) Pizza Racks

Pizza racks have square bases and are made of heavy %" (.95 cm) and %6" (.47 cm) chrome plated steel rod. Shelves can hold up to 6 lbs. (2.72 kg) each. Holds pizza trays, screens, separators, etc. from 10" (25.4 cm) through 23" (58.4 cm) dia. All units stand 27½" (69.85 cm) H.

| Item No. | Description                                                   | Pack                        | Cu. Ft. | Wt. |  |
|----------|---------------------------------------------------------------|-----------------------------|---------|-----|--|
| 19029    | Standard for Pans up to                                       | 2                           | 2.97    | 15  |  |
|          | 1¼" (3.18 cm) Deep                                            |                             |         |     |  |
|          | 10" - 17" (25.4 - 43.2 cm) Dia.                               |                             |         |     |  |
|          | 15 Shelves with 1%" (3.49 cm) between                         | en with 12" (30.48 cm) Base |         |     |  |
| 19030    | Standard for Pans up to                                       | 2                           | 2.91    | 13  |  |
|          | 21/4" (5.08 cm) Deep                                          |                             |         |     |  |
|          | 10" - 17" (25.4 - 43.2 cm) Dia.                               |                             |         |     |  |
|          | 11 Shelves with 21/2" (6.35 cm) between                       | en with 12" (30.48 cm) Base |         |     |  |
| 19033    | Over Size for Pans up to                                      | 2                           | 4.94    | 22  |  |
|          | 21/4" (5.08 cm) Deep                                          |                             |         |     |  |
|          | 16" - 23" (40.6 - 58.4 cm) Dia.                               |                             |         |     |  |
|          | 10 Shelves with 21/2" (6.35 cm) between                       | een with 16" (40.6 cm) Base |         |     |  |
| 19024    | Standard for Pans up to                                       | 2                           | 3.03    | 19  |  |
|          | ½" (1.2 cm) Deep                                              |                             |         |     |  |
|          | 10" - 17" (25.4 - 43.2 cm) Dia.                               |                             |         |     |  |
|          | 24 Shelves with 3/4" (1.9 cm) between with 12" (30.5 cm) Base |                             |         |     |  |
|          |                                                               |                             |         |     |  |