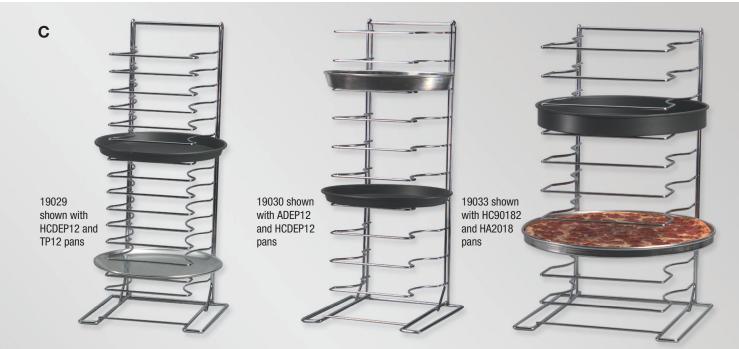

## C) Pizza Racks

Pizza racks have square bases and are made of heavy %" (.95 cm) and %6" (.47 cm) chrome plated steel rod. Shelves can hold up to 6 lbs. (2.72 kg) each. Holds pizza trays, screens, separators, etc. from 10" (25.4 cm) through 23" (58.4 cm) dia. All units stand 27½" (69.85 cm) H.

| Item No. | Description                                                   | Pack                        | Cu. Ft. | Wt. |  |
|----------|---------------------------------------------------------------|-----------------------------|---------|-----|--|
| 19029    | Standard for Pans up to                                       | 2                           | 2.97    | 15  |  |
|          | 1¼" (3.18 cm) Deep                                            |                             |         |     |  |
|          | 10" - 17" (25.4 - 43.2 cm) Dia.                               |                             |         |     |  |
|          | 15 Shelves with 1%" (3.49 cm) between                         | en with 12" (30.48 cm) Base |         |     |  |
| 19030    | Standard for Pans up to                                       | 2                           | 2.91    | 13  |  |
|          | 21/4" (5.08 cm) Deep                                          |                             |         |     |  |
|          | 10" - 17" (25.4 - 43.2 cm) Dia.                               |                             |         |     |  |
|          | 11 Shelves with 21/2" (6.35 cm) between                       | en with 12" (30.48 cm) Base |         |     |  |
| 19033    | Over Size for Pans up to                                      | 2                           | 4.94    | 22  |  |
|          | 21/4" (5.08 cm) Deep                                          |                             |         |     |  |
|          | 16" - 23" (40.6 - 58.4 cm) Dia.                               |                             |         |     |  |
|          | 10 Shelves with 21/2" (6.35 cm) between                       | een with 16" (40.6 cm) Base |         |     |  |
| 19024    | Standard for Pans up to                                       | 2                           | 3.03    | 19  |  |
|          | ½" (1.2 cm) Deep                                              |                             |         |     |  |
|          | 10" - 17" (25.4 - 43.2 cm) Dia.                               |                             |         |     |  |
|          | 24 Shelves with 3/4" (1.9 cm) between with 12" (30.5 cm) Base |                             |         |     |  |
|          |                                                               |                             |         |     |  |