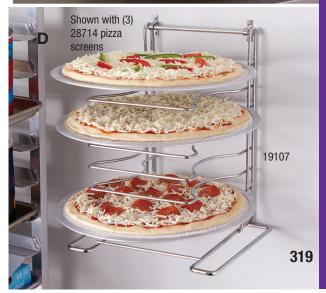

## **D**) Wall-Mounted Pizza Racks

| Item No. | Description                     | Pack | Cu. Ft. | Wt. |
|----------|---------------------------------|------|---------|-----|
| 19107    | Wall Mountable with Seven Tiers | 2    | 1.29    | 10  |
|          | 12" L x 10" W x 15" H           |      |         |     |
|          | (30.5 x 25.4 x 38.1 cm)         |      |         |     |
| 19104    | 4 Brackets and 8 Screws         | 144  | 0.37    | 20  |
|          | for 19107                       |      |         |     |